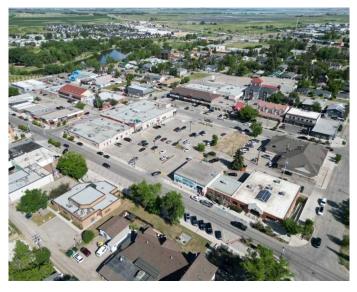

Good exposure. Building composes of a laundromat and church that bring in good traffic. Nearby draws include daycares, the Legion, Strathmore Centre, Strathmore court house, and downtown Strathmore. Attractive store front. Professionally managed.