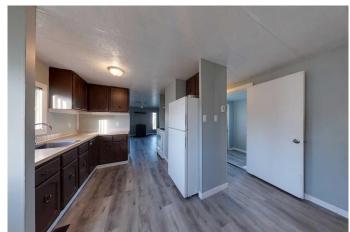

## \$134,900

3 Bedroom, 1.00 Bathroom, 955 sqft Residential on 0.22 Acres

NONE, Slave Lake, Alberta

3 bedroom, 1 bath mobile on a massive corner lot in the Southeast. Overlooks greenbelt, very quiet up and coming neighborhood. Home has newer flooring, painted throughout, new hot water tank, and owner has replaced Poly-B water lines. Priced to sell!

#### Interior

Interior Features Open Floorplan

Appliances Dishwasher, Electric Oven, Electric Stove, Refrigerator, Washer/Dryer

Heating Forced Air

Cooling None
Fireplace Yes
# of Fireplaces 1

Fireplaces Electric