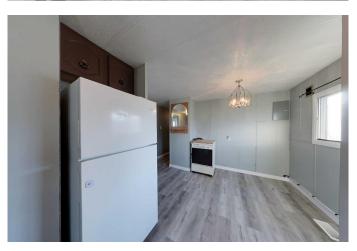

## \$134,900

3 Bedroom, 1.00 Bathroom, 955 sqft Residential on 0.22 Acres

NONE, Slave Lake, Alberta

3 bedroom, 1 bath mobile on a massive corner lot in the Southeast. Overlooks greenbelt, very quiet up and coming neighborhood. Home has newer flooring, painted throughout, new hot water tank, and owner has replaced Poly-B water lines. Priced to sell!

#### Interior

Interior Features Open Floorplan

Appliances Dishwasher, Electric Oven, Electric Stove, Refrigerator, Washer/Dryer

Heating Forced Air

Cooling None
Fireplace Yes
# of Fireplaces 1

Fireplaces Electric