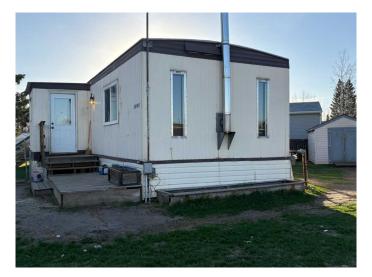

## \$134,900

3 Bedroom, 1.00 Bathroom, 955 sqft Residential on 0.22 Acres

NONE, Slave Lake, Alberta

3 bedroom, 1 bath mobile on a massive corner lot in the Southeast. Overlooks greenbelt, very quiet up and coming neighborhood. Home has newer flooring, painted throughout, new hot water tank, and owner has replaced Poly-B water lines. Priced to sell!

### **Essential Information**

MLS® # A2218691 Price \$134,900

Bedrooms 3
Bathrooms 1.00

Full Baths 1

Square Footage 955
Acres 0.22
Year Built 1980

Type Residential Sub-Type Detached

Style Single Wide Mobile Home

# **Community Information**

Address 1112 13 Avenue Se

Subdivision NONE

City Slave Lake

County Lesser Slave River No. 124, M.D. of

Province Alberta
Postal Code t0g 2a3

#### **Exterior**

Exterior Features Fire Pit, Private Yard

Lot Description Back Yard, Corner Lot, Few Trees, Greenbelt, Irregular Lot, Lawn

Roof Asphalt

Construction Aluminum Siding, Metal Frame

Foundation Wood