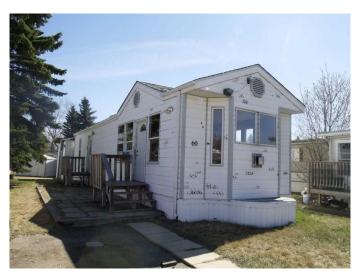

# \$58,000 - 60 Parkland Acres, Lacombe

MLS® #A2218642

# \$58,000

2 Bedroom, 1.00 Bathroom, 660 sqft Mobile on 0.00 Acres

Parkland Trailer Park, Lacombe, Alberta

Everything you need at an affordable price. The main living area is an open concept with vaulted ceiling in the living room and a gas fireplace. The kitchen has lots of counter space & cupboards. There is underfloor heat throughout the home for keeping warm in the winter months. Comes with stackable washer& dryer & 9x12 shed for added storage.