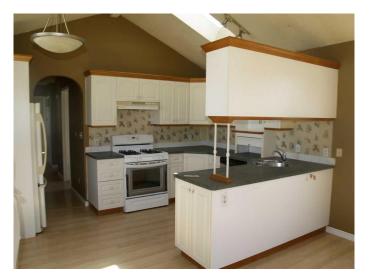

# \$58,000

2 Bedroom, 1.00 Bathroom, 660 sqft Mobile on 0.00 Acres

Parkland Trailer Park, Lacombe, Alberta

Everything you need at an affordable price. The main living area is an open concept with vaulted ceiling in the living room and a gas fireplace. The kitchen has lots of counter space & cupboards. There is underfloor heat throughout the home for keeping warm in the winter months. Comes with stackable washer& dryer & 9x12 shed for added storage.

#### Interior

Appliances Dishwasher, Refrigerator, Stove(s), Washer/Dryer Stacked

Heating In Floor