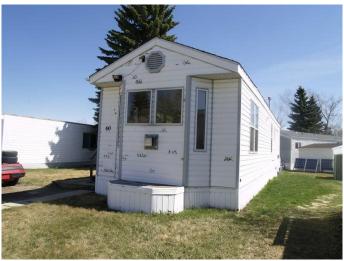

# \$58,000 - 60 Parkland Acres, Lacombe

MLS® #A2218642

# \$58,000

2 Bedroom, 1.00 Bathroom, 660 sqft Mobile on 0.00 Acres

Parkland Trailer Park, Lacombe, Alberta

Everything you need at an affordable price. The main living area is an open concept with vaulted ceiling in the living room and a gas fireplace. The kitchen has lots of counter space & cupboards. There is underfloor heat throughout the home for keeping warm in the winter months. Comes with stackable washer& dryer & 9x12 shed for added storage.