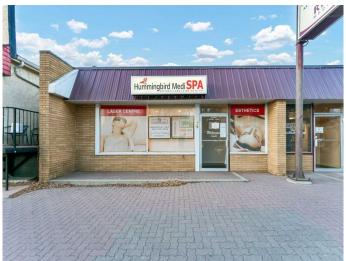

# \$15

0 Bedroom, 0.00 Bathroom, Commercial on 0.00 Acres

Riverside, Medicine Hat, Alberta

FANTASTIC OPPORTUNITY TO LEASE A WELL SITUATED PRIME PROFESSIONAL. MEDICAL, OR RETAIL LOCATION! Welcome physicians to this former clinic space, or any other tenants looking for plumbed rooms, large private offices/examination rooms, off street rear parking, and on street public parking! This highly visible street level location is in the historic district of Riverside, close to Downtown Medicine Hat with high foot and street traffic! There are so many possibilities with this NEIGHBOURHOOD COMMERCIAL DISTRICT zoned property, whose permitted uses are: Business and Professional Offices, Day Care Facilities, Government Services, Health Care Offices, Restaurants, Retail and Consumer Services. Please don't hesitate to ask questions about how this property can work for you!