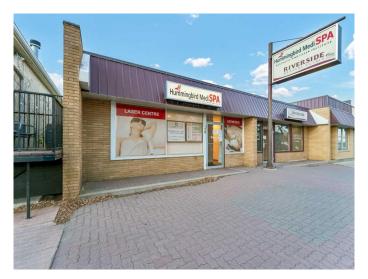

# \$15

0 Bedroom, 0.00 Bathroom, Commercial on 0.00 Acres

Riverside, Medicine Hat, Alberta

FANTASTIC OPPORTUNITY TO LEASE A WELL SITUATED PRIME PROFESSIONAL. MEDICAL, OR RETAIL LOCATION! Welcome physicians to this former clinic space, or any other tenants looking for plumbed rooms, large private offices/examination rooms, off street rear parking, and on street public parking! This highly visible street level location is in the historic district of Riverside, close to Downtown Medicine Hat with high foot and street traffic! There are so many possibilities with this NEIGHBOURHOOD COMMERCIAL DISTRICT zoned property, whose permitted uses are: Business and Professional Offices, Day Care Facilities, Government Services, Health Care Offices, Restaurants, Retail and Consumer Services. Please don't hesitate to ask questions about how this property can work for you!