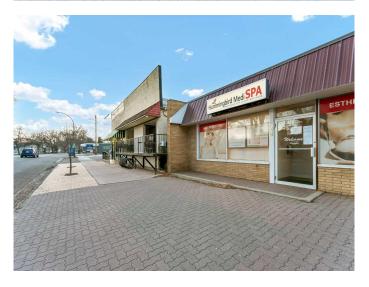

# \$15

0 Bedroom, 0.00 Bathroom, Commercial on 0.00 Acres

Riverside, Medicine Hat, Alberta

FANTASTIC OPPORTUNITY TO LEASE A WELL SITUATED PRIME PROFESSIONAL. MEDICAL, OR RETAIL LOCATION! Welcome physicians to this former clinic space, or any other tenants looking for plumbed rooms, large private offices/examination rooms, off street rear parking, and on street public parking! This highly visible street level location is in the historic district of Riverside, close to Downtown Medicine Hat with high foot and street traffic! There are so many possibilities with this NEIGHBOURHOOD COMMERCIAL DISTRICT zoned property, whose permitted uses are: Business and Professional Offices, Day Care Facilities, Government Services, Health Care Offices, Restaurants, Retail and Consumer Services. Please don't hesitate to ask questions about how this property can work for you!