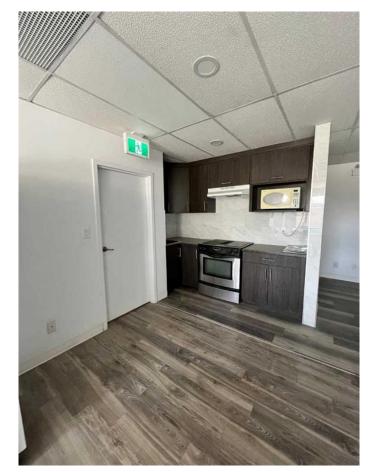

The space features three private rooms, including one with a window for natural light, a modern kitchen, a washroom, and a large waiting area perfect for greeting clients or accommodating staff. This versatile layout is ideal for small businesses, professional services, or creative offices.