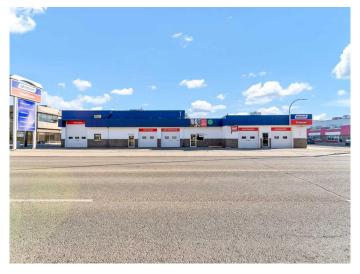

### \$825,000

0 Bedroom, 0.00 Bathroom, Commercial on 0.00 Acres

River Flats, Medicine Hat, Alberta

Welcome to 1137 & 1139 Kingsway Ave SE, with a bonus at 714 12th Street, ALL ON ONE TITLE!!! Such a rare opportunity to own a mixed-use property that combines commercial potential with residential convenience, located on a high-traffic street for maximum visibility. Previously used as an automotive service center, this property is perfectly equipped for a range of business ventures, thanks to its expansive layout, ample parking, and versatile spaces. WITH 2 CIVIC ADDRESSES AND SEPERATED UTILITIES, THIS BUILDING COULD BE DEMISED FOR 2 OR MORE BUSINESSES! The commercial property features an impressive 5,827 sq. ft. above grade, with a spacious main floor offering 4,557 sq. ft. that includes multiple shop bays, service areas, and workspaces. These are well-suited for automotive services or can be adapted to suit other business needs, such as retail, workshop, or office space. Additionally, the upper floor adds another 1,270 sq. ft. of storage and utility rooms, providing ample space for inventory, tools, or back-end operations. There is a total of 7 Overhead doors, ranging from 8x8 up to 12 x 12, providing endless occupancy opportunities. For the residential investment, you'II find an 812 sq. ft. living area that serves as a private sanctuary or potential income property. This comfortable residence includes a cozy living room, a well-equipped kitchen and dining

area, two spacious bedrooms, and a full bathroom. The 786 sq. ft. lower floor offers additional storage, a family room, laundry/utility area, and even more flexibility for any residential revenue or owner occupied needs! With separate entrances and thoughtful layout, the residential unit is ideal for rental income or for business owners looking for convenient on-site living. A key highlight of this property is the convenience of off-street parking, providing easy access for both customers and residents. With plenty of parking space, you can accommodate your clients' needs without congestion, making it ideal for a customer-facing business. The combination of commercial and residential spaces offers a unique investment opportunity with multiple income streams, whether through the on-site residence, business operation, or potential rental options. Located in a thriving area of SE Kingsway, this property is designed for the ambitious entrepreneur or investor seeking maximum versatility and potential. Explore the endless possibilities at 1137 + 1139 Kingsway Ave SE and envision your business or investment future in this one-of-a-kind property! This property is available for lease as well, with entire building or one of two sides available.