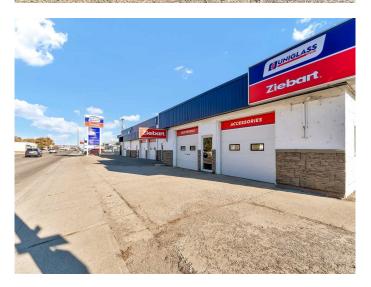

### \$825,000

0 Bedroom, 0.00 Bathroom, Commercial on 0.00 Acres

River Flats, Medicine Hat, Alberta

Welcome to 1137 & 1139 Kingsway Ave SE, with a bonus at 714 12th Street, ALL ON ONE TITLE!!! Such a rare opportunity to own a mixed-use property that combines commercial potential with residential convenience, located on a high-traffic street for maximum visibility. Previously used as an automotive service center, this property is perfectly equipped for a range of business ventures, thanks to its expansive layout, ample parking, and versatile spaces. WITH 2 CIVIC ADDRESSES AND SEPERATED UTILITIES, THIS BUILDING COULD BE DEMISED FOR 2 OR MORE BUSINESSES! The commercial property features an impressive 5,827 sq. ft. above grade, with a spacious main floor offering 4,557 sq. ft. that includes multiple shop bays, service areas, and workspaces. These are well-suited for automotive services or can be adapted to suit other business needs, such as retail, workshop, or office space. Additionally, the upper floor adds another 1,270 sq. ft. of storage and utility rooms, providing ample space for inventory, tools, or back-end operations. There is a total of 7 Overhead doors, ranging from 8x8 up to 12 x 12, providing endless occupancy opportunities. For the residential investment, you'II find an 812 sq. ft. living area that serves as a private sanctuary or potential income property. This comfortable residence includes a cozy living room, a well-equipped kitchen and dining

area, two spacious bedrooms, and a full bathroom. The 786 sq. ft. lower floor offers additional storage, a family room, laundry/utility area, and even more flexibility for any residential revenue or owner occupied needs! With separate entrances and thoughtful layout, the residential unit is ideal for rental income or for business owners looking for convenient on-site living. A key highlight of this property is the convenience of off-street parking, providing easy access for both customers and residents. With plenty of parking space, you can accommodate your clients' needs without congestion, making it ideal for a customer-facing business. The combination of commercial and residential spaces offers a unique investment opportunity with multiple income streams, whether through the on-site residence, business operation, or potential rental options. Located in a thriving area of SE Kingsway, this property is designed for the ambitious entrepreneur or investor seeking maximum versatility and potential. Explore the endless possibilities at 1137 + 1139 Kingsway Ave SE and envision your business or investment future in this one-of-a-kind property! This property is available for lease as well, with entire building or one of two sides available.