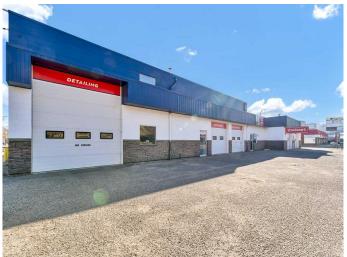

### \$825,000

0 Bedroom, 0.00 Bathroom, Commercial on 0.00 Acres

River Flats, Medicine Hat, Alberta

Welcome to 1137 & 1139 Kingsway Ave SE, with a bonus at 714 12th Street, ALL ON ONE TITLE!!! Such a rare opportunity to own a mixed-use property that combines commercial potential with residential convenience, located on a high-traffic street for maximum visibility. Previously used as an automotive service center, this property is perfectly equipped for a range of business ventures, thanks to its expansive layout, ample parking, and versatile spaces. WITH 2 CIVIC ADDRESSES AND SEPERATED UTILITIES, THIS BUILDING COULD BE DEMISED FOR 2 OR MORE BUSINESSES! The commercial property features an impressive 5,827 sq. ft. above grade, with a spacious main floor offering 4,557 sq. ft. that includes multiple shop bays, service areas, and workspaces. These are well-suited for automotive services or can be adapted to suit other business needs, such as retail, workshop, or office space. Additionally, the upper floor adds another 1,270 sq. ft. of storage and utility rooms, providing ample space for inventory, tools, or back-end operations. There is a total of 7 Overhead doors, ranging from 8x8 up to 12 x 12, providing endless occupancy opportunities. For the residential investment, you'II find an 812 sq. ft. living area that serves as a private sanctuary or potential income property. This comfortable residence includes a cozy living room, a well-equipped kitchen and dining

area, two spacious bedrooms, and a full bathroom. The 786 sq. ft. lower floor offers additional storage, a family room, laundry/utility area, and even more flexibility for any residential revenue or owner occupied needs! With separate entrances and thoughtful layout, the residential unit is ideal for rental income or for business owners looking for convenient on-site living. A key highlight of this property is the convenience of off-street parking, providing easy access for both customers and residents. With plenty of parking space, you can accommodate your clients' needs without congestion, making it ideal for a customer-facing business. The combination of commercial and residential spaces offers a unique investment opportunity with multiple income streams, whether through the on-site residence, business operation, or potential rental options. Located in a thriving area of SE Kingsway, this property is designed for the ambitious entrepreneur or investor seeking maximum versatility and potential. Explore the endless possibilities at 1137 + 1139 Kingsway Ave SE and envision your business or investment future in this one-of-a-kind property! This property is available for lease as well, with entire building or one of two sides available.