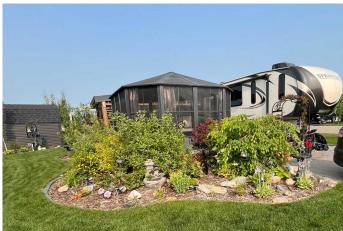

Prime corner lot with extra space and privacy. Beautiful landscaping with stone accents and mature greenery. Includes a 2018 Keystone Sprinter 357 LFT model fifth wheel RV, well maintained and move-in ready. This roomy fifth wheel includes 2 bedrooms, 4 slides, a loft for the kids and air conditioning. Massive 40' x 20' deck perfect for entertaining or relaxing and 150 sq ft solariumâ€"ideal for all-season enjoyment or extra storage. Handy storage shed for all your lake gear and tools. Full 50-amp hookups with water and sewer. Steps from Gull Lake's beach, marina, boat launch, and nature trails. Located in a secure, gated, year-round resort community. Future amenities include an indoor rec center and 12-hole golf course.