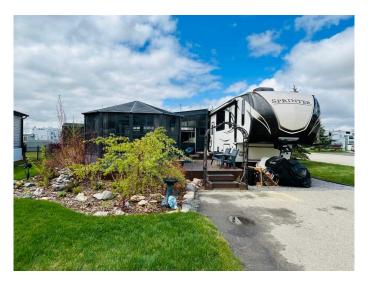

#### \$198,000

0 Bedroom, 0.00 Bathroom, Land on 0.11 Acres

Sandy Point, Rural Lacombe County, Alberta

Turnkey Corner Lot with Fifth Wheel, Huge Deck & Solarium – Year-Round at Sandy Point RV Resort!

Live the lake life in comfort and style with this beautifully landscaped corner lot in the prestigious Sandy Point RV Resort on Gull Lake! This fully serviced, year-round property includes a high-end fifth wheel, stunning outdoor living features, and everything you need for immediate enjoyment.

Prime corner lot with extra space and privacy. Beautiful landscaping with stone accents and mature greenery. Includes a 2018 Keystone Sprinter 357 LFT model fifth wheel RV, well maintained and move-in ready. This roomy fifth wheel includes 2 bedrooms, 4 slides, a loft for the kids and air conditioning. Massive 40' x 20' deck perfect for entertaining or relaxing and 150 sq ft solariumâ€"ideal for all-season enjoyment or extra storage. Handy storage shed for all your lake gear and tools. Full 50-amp hookups with water and sewer. Steps from Gull Lake's beach, marina, boat launch, and nature trails. Located in a secure, gated, year-round resort community. Future amenities include an indoor rec center and 12-hole golf course.