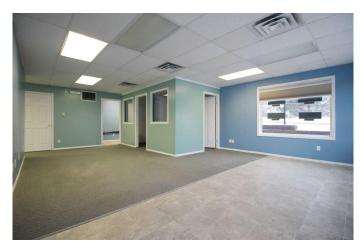

#### \$16

0 Bedroom, 0.00 Bathroom, Commercial on 0.00 Acres

Palo, Sylvan Lake, Alberta

A fresh new exterior look on this 3 unit commerical building in a great location in Sylvan Lake!! Street level and located on the corner of 50th st. and 45th ave., this 3 office, 1004 sq.ft. unit is a great spot for a personal service type of business and/or office, it has been well kept and is move in ready! A washroom, and kitchen/staff room are also ready to go in the unit too. Signage facing 50th street is also available. Immediate possession possible! NNN \$6.50/sq.ft.