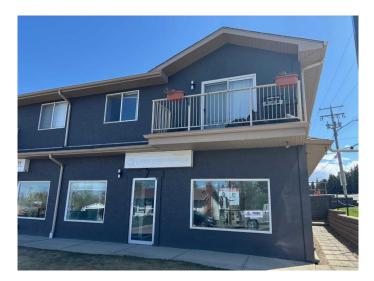

#### \$16

0 Bedroom, 0.00 Bathroom, Commercial on 0.00 Acres

Palo, Sylvan Lake, Alberta

A fresh new exterior look on this 3 unit commerical building in a great location in Sylvan Lake!! Street level and located on the corner of 50th st. and 45th ave., this 3 office, 1004 sq.ft. unit is a great spot for a personal service type of business and/or office, it has been well kept and is move in ready! A washroom, and kitchen/staff room are also ready to go in the unit too. Signage facing 50th street is also available. Immediate possession possible! NNN \$6.50/sq.ft.

## Exterior

Construction Stucco