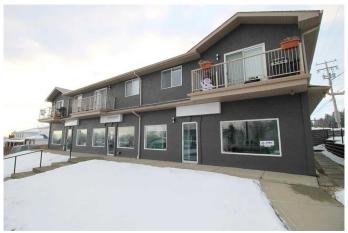

#### \$16

0 Bedroom, 0.00 Bathroom, Commercial on 0.00 Acres

Palo, Sylvan Lake, Alberta

A fresh new exterior look on this 3 unit commerical building in a great location in Sylvan Lake!! Street level and located on the corner of 50th st. and 45th ave., this 3 office, 1004 sq.ft. unit is a great spot for a personal service type of business and/or office, it has been well kept and is move in ready! A washroom, and kitchen/staff room are also ready to go in the unit too. Signage facing 50th street is also available. Immediate possession possible! NNN \$6.50/sq.ft.

## Exterior

Construction Stucco