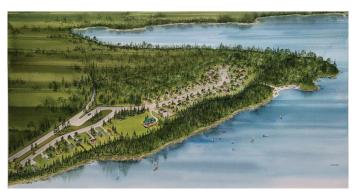

#### \$159,000

0 Bedroom, 0.00 Bathroom, Land on 0.62 Acres

NONE, Lac La Biche, Alberta

Here is Your Opportunity to Own Lakefront on Lac La Biche Lake! This 0.62 acre lot has partially cleared and ready for your new home dreams. The beautiful subdivision of Eagle Haunt offers paved roads, gas, power and municipal water and sewer all at the property line. RV's allowed while planning a home, no time restraints. Take a tour, you will not be disappointed.