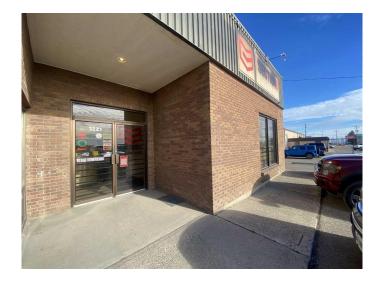

## \$10

0 Bedroom, 0.00 Bathroom, Commercial on 1.01 Acres

Anderson Industrial Park, Lethbridge, Alberta

This unit features a mixed floorplan that offers a range of uses and a ton of flexibility to appeal to a variety of retail or industrial services. The floorplan breaks down as approximately 280 SF of bright open office space, 1,080 SF of showroom, 650 SF of shop and 720

SF of flex space that could be used to expand either the shop or showroom space. The unit also includes a two-piece bathroom and additional storage. Being an end-unit, there are dual access points with a prominent main entry and a secondary side entrance. The shop features one, 12'x12' overhead door (OHD), 15' ceilings, and a unit heater. There is also an RTU with air conditioning in the office and showroom spaces.