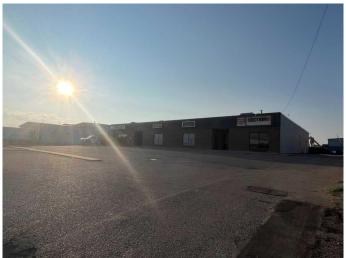

## \$10

0 Bedroom, 0.00 Bathroom, Commercial on 1.01 Acres

Anderson Industrial Park, Lethbridge, Alberta

This unit features a mixed floorplan that offers a range of uses and a ton of flexibility to appeal to a variety of retail or industrial services. The floorplan breaks down as approximately 280 SF of bright open office space, 1,080 SF of showroom, 650 SF of shop and 720

SF of flex space that could be used to expand either the shop or showroom space. The unit also includes a two-piece bathroom and additional storage. Being an end-unit, there are dual access points with a prominent main entry and a secondary side entrance. The shop features one, 12'x12' overhead door (OHD), 15' ceilings, and a unit heater. There is also an RTU with air conditioning in the office and showroom spaces.