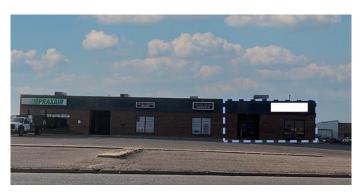

## \$10 - 3221 2nd Avenue, Lethbridge

MLS® #A2218270

## \$10

0 Bedroom, 0.00 Bathroom, Commercial on 1.01 Acres

Anderson Industrial Park, Lethbridge, Alberta

This unit features a mixed floorplan that offers a range of uses and a ton of flexibility to appeal to a variety of retail or industrial services. The floorplan breaks down as approximately 280 SF of bright open office space, 1,080 SF of showroom, 650 SF of shop and 720

SF of flex space that could be used to expand either the shop or showroom space. The unit also includes a two-piece bathroom and additional storage. Being an end-unit, there are dual access points with a prominent main entry and a secondary side entrance. The shop features one, 12'x12' overhead door (OHD), 15' ceilings, and a unit heater. There is also an RTU with air conditioning in the office and showroom spaces.