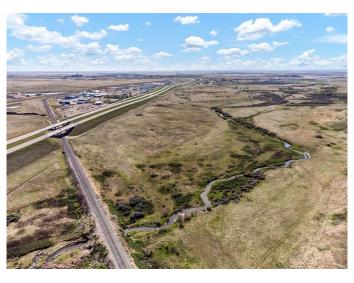

# \$1,999,000

0 Bedroom, 0.00 Bathroom, Land on 225.57 Acres

NONE, Rural Cypress County, Alberta

This \*\*225.57-acre (more or less)\*\* parcel offers an incredible opportunity for development in a highly sought-after location! Situated right on the city limits of Medicine Hat this land is just steps away from major retailers like Walmart, Staples, and popular restaurants, ensuring excellent exposure and accessibility. Positioned just off Highway 2 and nearby Black & White Trail, this property benefits from high traffic visibility and easy connectivity to key routes. Whether you're considering residential, commercial, or mixed-use develop ent, this prime location offers endless possibilities. Don't miss your chance to secure a strategic investment in a rapidly growing area.