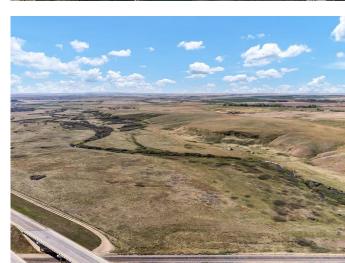

# \$1,999,000

0 Bedroom, 0.00 Bathroom, Land on 225.57 Acres

NONE, Rural Cypress County, Alberta

This \*\*225.57-acre (more or less)\*\* parcel offers an incredible opportunity for development in a highly sought-after location! Situated right on the city limits of Medicine Hat this land is just steps away from major retailers like Walmart, Staples, and popular restaurants, ensuring excellent exposure and accessibility. Positioned just off Highway 2 and nearby Black & White Trail, this property benefits from high traffic visibility and easy connectivity to key routes. Whether you're considering residential, commercial, or mixed-use develop ent, this prime location offers endless possibilities. Don't miss your chance to secure a strategic investment in a rapidly growing area.

#### Amenities

Waterfront Stream