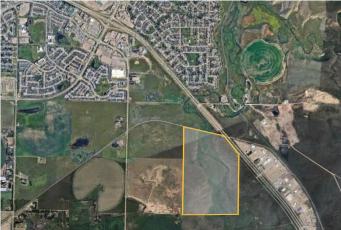

# \$1,999,000

0 Bedroom, 0.00 Bathroom, Land on 225.57 Acres

NONE, Rural Cypress County, Alberta

This \*\*225.57-acre (more or less)\*\* parcel offers an incredible opportunity for development in a highly sought-after location! Situated right on the city limits of Medicine Hat this land is just steps away from major retailers like Walmart, Staples, and popular restaurants, ensuring excellent exposure and accessibility. Positioned just off Highway 2 and nearby Black & White Trail, this property benefits from high traffic visibility and easy connectivity to key routes. Whether you're considering residential, commercial, or mixed-use develop ent, this prime location offers endless possibilities. Don't miss your chance to secure a strategic investment in a rapidly growing area.

# **Community Information**

| Address     | Black And White Trail |
|-------------|-----------------------|
| Subdivision | NONE                  |

| City        | Rural Cypress County |
|-------------|----------------------|
| County      | Cypress County       |
| Province    | Alberta              |
| Postal Code | T1B0G4               |