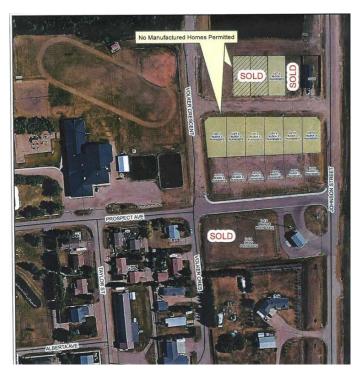

#### \$22,000

0 Bedroom, 0.00 Bathroom, Land on 0.19 Acres

NONE, Erskine, Alberta

HAMLET LIVING. Have your choice of lots! Erskine is a family orientated community. With K-9 School, Churches, Outdoor Skating Rink, Curling Rink Local Grocery/Grille, Antique Store. If building your new home on an affordable lot in a quiet community sounds enticing, this might be a place to call home. Only 7 minutes to Stettler, 40 minutes from Red Deer. Erskine's central location is a great choice.

## **Community Information**

Address 3 Pearle Avenue

Subdivision NONE City Erskine

County Stettler No. 6, County of

Province Alberta
Postal Code T0C 1G0