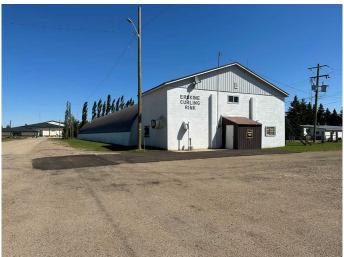

#### \$22,000

0 Bedroom, 0.00 Bathroom, Land on 0.19 Acres

NONE, Erskine, Alberta

HAMLET LIVING. Have your choice of lots! Erskine is a family orientated community. With K-9 School, Churches, Outdoor Skating Rink, Curling Rink Local Grocery/Grille, Antique Store. If building your new home on an affordable lot in a quiet community sounds enticing, this might be a place to call home. Only 7 minutes to Stettler, 40 minutes from Red Deer. Erskine's central location is a great choice.