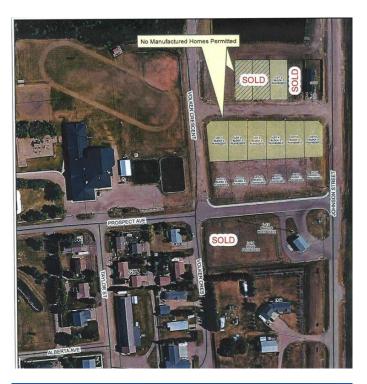

#### NONE, Erskine, Alberta

HAMLET LIVING. Have your choice of lots! Erskine is a family orientated community. With K-9 School, Churches, Outdoor Skating Rink, Curling Rink Local Grocery/Grille, Antique Store. If building your new home on an affordable lot in a quiet community sounds enticing, this might be a place to call home. Only 7 minutes to Stettler, 40 minutes from Red Deer. Erskine's central location is a great choice.

# Exterior

Lot Description Level, Open Lot, See Remarks