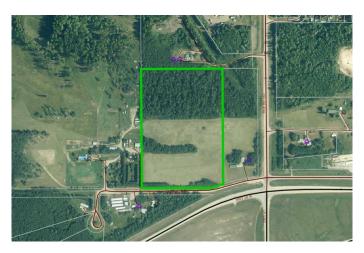

### \$154,900

0 Bedroom, 0.00 Bathroom, Land on 20.18 Acres

NONE, Rural Yellowhead County, Alberta

Discover the ideal setting to build your dream acreage on this elevated parcel offering stunning distant views of the Rocky Mountains. This high and dry property features a perfect mix of open pasture and mature trees, creating both beauty and privacy. Conveniently located with easy access to Highway 16, it's just a short drive from Edson. Plus, enjoy the added bonus of approximately \$900/year in passive income from an Altalink power line easement running through this beautiful 20.18 acres of land. Fibre optic cable at the front of this property too!

## **Community Information**

Address Township Road 532

Subdivision NONE

City Rural Yellowhead County

County Yellowhead County

Province Alberta
Postal Code T7E 1T4