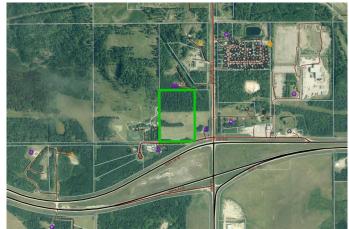

### \$154,900

0 Bedroom, 0.00 Bathroom, Land on 20.18 Acres

NONE, Rural Yellowhead County, Alberta

Discover the ideal setting to build your dream acreage on this elevated parcel offering stunning distant views of the Rocky Mountains. This high and dry property features a perfect mix of open pasture and mature trees, creating both beauty and privacy. Conveniently located with easy access to Highway 16, it's just a short drive from Edson. Plus, enjoy the added bonus of approximately \$900/year in passive income from an Altalink power line easement running through this beautiful 20.18 acres of land. Fibre optic cable at the front of this property too!

## **Community Information**

Address Township Road 532

Subdivision NONE

City Rural Yellowhead County

County Yellowhead County

Province Alberta
Postal Code T7E 1T4