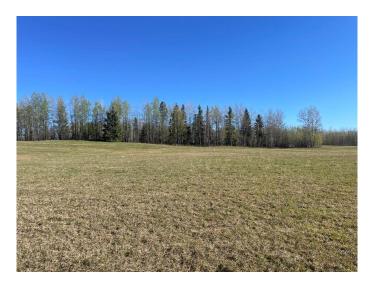

### \$154,900

0 Bedroom, 0.00 Bathroom, Land on 20.18 Acres

NONE, Rural Yellowhead County, Alberta

Discover the ideal setting to build your dream acreage on this elevated parcel offering stunning distant views of the Rocky Mountains. This high and dry property features a perfect mix of open pasture and mature trees, creating both beauty and privacy. Conveniently located with easy access to Highway 16, it's just a short drive from Edson. Plus, enjoy the added bonus of approximately \$900/year in passive income from an Altalink power line easement running through this beautiful 20.18 acres of land. Fibre optic cable at the front of this property too!