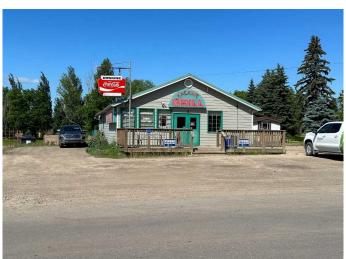

#### \$22,000

0 Bedroom, 0.00 Bathroom, Land on 0.20 Acres

NONE, Erskine, Alberta

HAMLET LIVING. Have your choice of lots! Erskine is a family orientated community. With K-9 School, Churches, Outdoor Skating Rink, Curling Rink Local Grocery/Grille, Antique Store. If building your new home on an affordable lot in a quiet community sounds enticing, this might be a place to call home. Only 7 minutes to Stettler, 40 minutes from Red Deer. Erskine's central location is a great choice.

#### **Exterior**

Lot Description Level, Open Lot, See Remarks