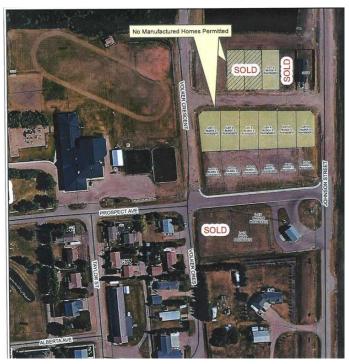

#### \$22,000

0 Bedroom, 0.00 Bathroom, Land on 0.20 Acres

NONE, Erskine, Alberta

HAMLET LIVING. Have your choice of lots! Erskine is a family orientated community. With K-9 School, Churches, Outdoor Skating Rink, Curling Rink Local Grocery/Grille, Antique Store. If building your new home on an affordable lot in a quiet community sounds enticing, this might be a place to call home. Only 7 minutes to Stettler, 40 minutes from Red Deer. Erskine's central location is a great choice.

## **Essential Information**

MLS® # A2218083

Price \$22,000

Bathrooms 0.00 Acres 0.20

Acres 0.20 Type Land

Sub-Type Residential Land

Status Active

Address 7 Pearle Avenue

Subdivision NONE

City Erskine

County Stettler No. 6, County of

Province Alberta
Postal Code T0C 1G0

**Amenities** 

Utilities Electricity at Lot Line, Water At Lot Line, Natural Gas at Lot Line