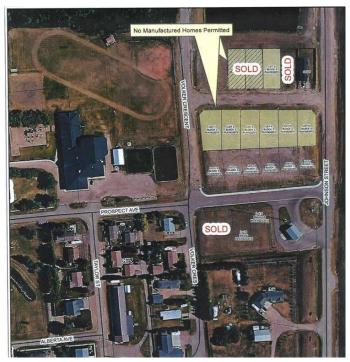

### \$22,000

0 Bedroom, 0.00 Bathroom, Land on 0.19 Acres

NONE, Erskine, Alberta

HAMLET LIVING. Have your choice of lots! Erskine is a family orientated community. With K-9 School, Churches, Outdoor Skating Rink, Curling Rink Local Grocery/Grille, Antique Store. If building your new home on an affordable lot in a quiet community sounds enticing, this might be a place to call home. Only 7 minutes to Stettler, 40 minutes from Red Deer. Erskine's central location is a great choice.

Address 9 Pearle Avenue

Subdivision NONE

City Erskine

County Stettler No. 6, County of

Province Alberta

Postal Code T0C 1G0

**Amenities** 

Utilities Electricity at Lot Line, Water At Lot Line, Natural Gas at Lot Line