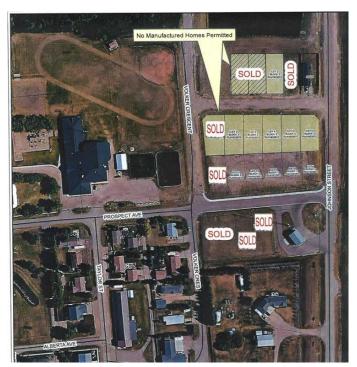

# \$22,000 - 10 Prospect Avenue, Erskine

MLS® #A2218043

#### \$22,000

0 Bedroom, 0.00 Bathroom, Land on 0.19 Acres

NONE, Erskine, Alberta

HAMLET LIVING. Have your choice of lots! Erskine is a family orientated community. With K-9 School, Churches, Outdoor Skating Rink, Curling Rink Local Grocery/Grille, Antique Store. If building your new home on an affordable lot in a quiet community sounds enticing, this might be a place to call home. Only 7 minutes to Stettler, 40 minutes from Red Deer. Erskine's central location is a great choice.

Address 10 Prospect Avenue

Subdivision NONE

City Erskine

County Stettler No. 6, County of

Province Alberta
Postal Code T0C 1G0

**Amenities** 

Utilities Electricity at Lot Line, Water At Lot Line, Natural Gas at Lot Line