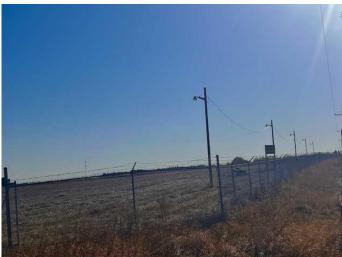

#### \$450,000

0 Bedroom, 0.00 Bathroom, Land on 13.96 Acres

NONE, Rural Wainwright No. 61, M.D. of, Alberta

13.96 acre property north of Wainwright on paved TWP RD 452. Â The property has natural gas, 3 phase and single phase power, a water well with hydrants, septic holding tanks and septic discharge pipe. Extras include 5 street lights on south side of property along the roadway, 2 38'x60' coveralls with power, water and gas to them and a level, graveled yard. This property is fully fenced with 6' high chainlink and 3 wire topper. Access is provided by 2-40 ft gates on each corner of the south side. Owner is willing to lease property.