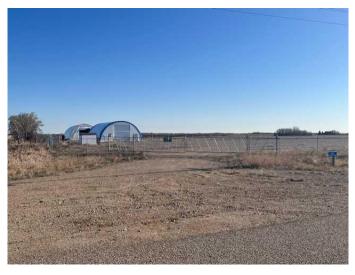

#### \$450,000

0 Bedroom, 0.00 Bathroom, Land on 13.96 Acres

NONE, Rural Wainwright No. 61, M.D. of, Alberta

13.96 acre property north of Wainwright on paved TWP RD 452. Â The property has natural gas, 3 phase and single phase power, a water well with hydrants, septic holding tanks and septic discharge pipe. Extras include 5 street lights on south side of property along the roadway, 2 38'x60' coveralls with power, water and gas to them and a level, graveled yard. This property is fully fenced with 6' high chainlink and 3 wire topper. Access is provided by 2-40 ft gates on each corner of the south side. Owner is willing to lease property.