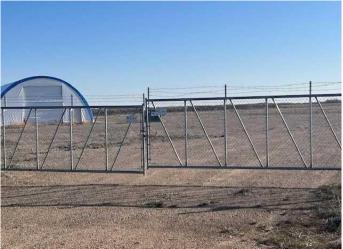

#### \$450,000

0 Bedroom, 0.00 Bathroom, Land on 13.96 Acres

NONE, Rural Wainwright No. 61, M.D. of, Alberta

13.96 acre property north of Wainwright on paved TWP RD 452. Â The property has natural gas, 3 phase and single phase power, a water well with hydrants, septic holding tanks and septic discharge pipe. Extras include 5 street lights on south side of property along the roadway, 2 38'x60' coveralls with power, water and gas to them and a level, graveled yard. This property is fully fenced with 6' high chainlink and 3 wire topper. Access is provided by 2-40 ft gates on each corner of the south side. Owner is willing to lease property.