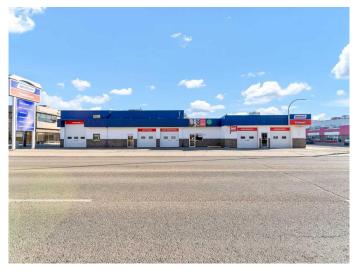

# \$4,500 - 1137 & 1139 Kingsway Avenue Se, Medicine Hat

MLS® #A2217879

#### \$4,500

0 Bedroom, 0.00 Bathroom, Commercial on 0.00 Acres

River Flats, Medicine Hat, Alberta

Welcome to 1137 & 1139 Kingsway Ave SE! This is a unique opportunity to lease a mixed-use property that can be divided into two spaces, located on a high-traffic street for excellent visibility. Previously an automotive service center, this property is well-equipped for a variety of business ventures, thanks to its expansive layout, ample parking, and versatile spaces.

The commercial property features an impressive 5,827 sq. ft. above grade. The main floor offers 4,557 sq. ft., including multiple shop bays, service areas, and workspaces, making it ideal for automotive services or adaptable for other business needs such as retail, workshops, or office space. Additionally, the upper floor provides 1,270 sq. ft. of storage and utility rooms, perfect for inventory, tools, or backend operations. With a total of 7 overhead doors, ranging from 8x8 to 12x12, the property offers endless occupancy opportunities. A key highlight is the convenience of off-street parking, providing easy access for both customers and staff. With plenty of parking space, you can accommodate your clients' needs without congestion, making it ideal for customer-facing businesses. Located in the thriving SE Kingsway area, this property is designed for ambitious entrepreneurs or investors seeking maximum versatility and potential. Discover the endless possibilities at 1137 &