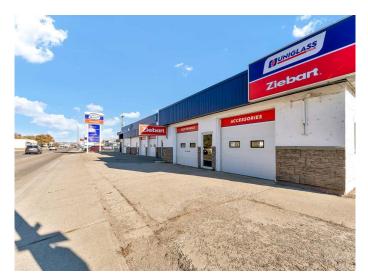

#### \$4,500

0 Bedroom, 0.00 Bathroom, Commercial on 0.00 Acres

River Flats, Medicine Hat, Alberta

Welcome to 1137 & 1139 Kingsway Ave SE! This is a unique opportunity to lease a mixed-use property that can be divided into two spaces, located on a high-traffic street for excellent visibility. Previously an automotive service center, this property is well-equipped for a variety of business ventures, thanks to its expansive layout, ample parking, and versatile spaces.

The commercial property features an impressive 5,827 sq. ft. above grade. The main floor offers 4,557 sq. ft., including multiple shop bays, service areas, and workspaces, making it ideal for automotive services or adaptable for other business needs such as retail, workshops, or office space. Additionally, the upper floor provides 1,270 sq. ft. of storage and utility rooms, perfect for inventory, tools, or backend operations. With a total of 7 overhead doors, ranging from 8x8 to 12x12, the property offers endless occupancy opportunities. A key highlight is the convenience of off-street parking, providing easy access for both customers and staff. With plenty of parking space, you can accommodate your clients' needs without congestion, making it ideal for customer-facing businesses. Located in the thriving SE Kingsway area, this property is designed for ambitious entrepreneurs or investors seeking maximum versatility and potential. Discover the endless possibilities at 1137 &