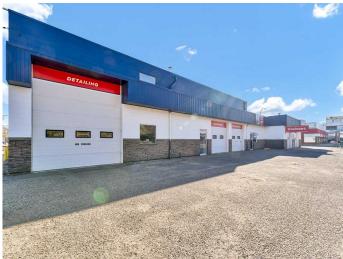

#### \$4,500

0 Bedroom, 0.00 Bathroom, Commercial on 0.00 Acres

River Flats, Medicine Hat, Alberta

Welcome to 1137 & 1139 Kingsway Ave SE! This is a unique opportunity to lease a mixed-use property that can be divided into two spaces, located on a high-traffic street for excellent visibility. Previously an automotive service center, this property is well-equipped for a variety of business ventures, thanks to its expansive layout, ample parking, and versatile spaces.

The commercial property features an impressive 5,827 sq. ft. above grade. The main floor offers 4,557 sq. ft., including multiple shop bays, service areas, and workspaces, making it ideal for automotive services or adaptable for other business needs such as retail, workshops, or office space. Additionally, the upper floor provides 1,270 sq. ft. of storage and utility rooms, perfect for inventory, tools, or backend operations. With a total of 7 overhead doors, ranging from 8x8 to 12x12, the property offers endless occupancy opportunities. A key highlight is the convenience of off-street parking, providing easy access for both customers and staff. With plenty of parking space, you can accommodate your clients' needs without congestion, making it ideal for customer-facing businesses. Located in the thriving SE Kingsway area, this property is designed for ambitious entrepreneurs or investors seeking maximum versatility and potential. Discover the endless possibilities at 1137 &