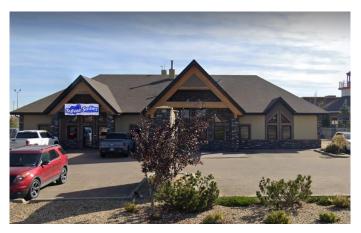

### \$1,150,000

0 Bedroom, 0.00 Bathroom, Commercial on 0.00 Acres

Beju Industrial Park, Sylvan Lake, Alberta

Prime Commercial Office Space in Sylvan Lake's Beju Industrial Park Exceptional opportunity to own or lease 4,601 sq. ft. of professional office space in a high-visibility location. This well-designed unit features a welcoming front reception and waiting area, 10 private offices, 2 meeting rooms, a large conference room, dedicated photocopy/file room, staff kitchen, and two modern 2-piece bathrooms. Ideal for professional services, medical, or administrative operations seeking a turnkey solution in a growing commercial hub. Functional layout and ample space to support a collaborative work environment.