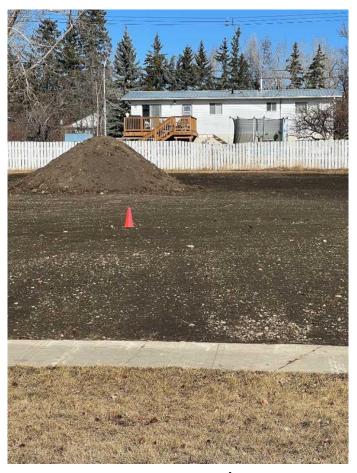

## \$150,000

0 Bedroom, 0.00 Bathroom, Land on 0.36 Acres

NONE, Beaverlodge, Alberta

2 lots on 3rd Avenue, 130ft of frontage x 120ft deep. Lots are serviced, landscaped and ready to build. Zoning is good for single family, multifamily and modular development. Lots can be purchased individually. These properties are eligible for the Town of Beaverlodge redevelopment program, call your realtor of choice for details.