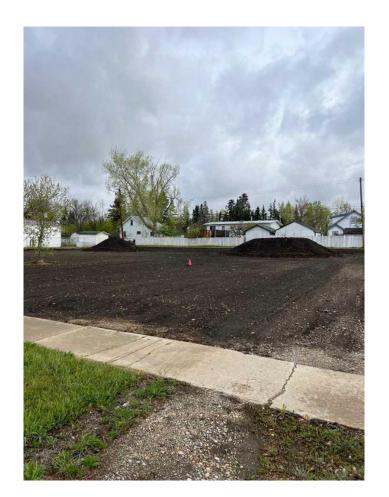

## \$150,000

0 Bedroom, 0.00 Bathroom, Land on 0.36 Acres

NONE, Beaverlodge, Alberta

2 lots on 3rd Avenue, 130ft of frontage x 120ft deep. Lots are serviced, landscaped and ready to build. Zoning is good for single family, multifamily and modular development. Lots can be purchased individually. These properties are eligible for the Town of Beaverlodge redevelopment program, call your realtor of choice for details.