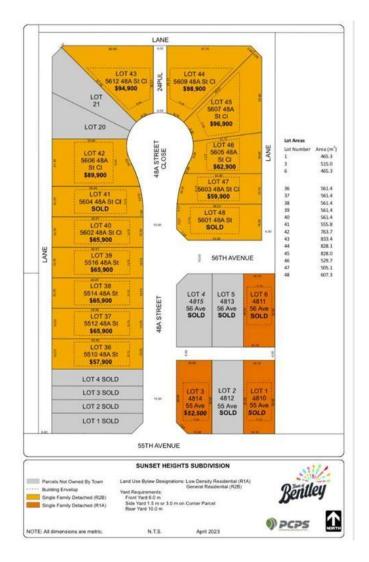

#### NONE, Bentley, Alberta

Discover the perfect place to build your dream home in the new, "Sunset Heights Subdivision,― in the Town of Bentley. These residential lots offer picturesque views of the Blindman Valley and Medicine Hills and allow you to enjoy a serene small-town atmosphere, ideal for family living, where you can get to know your neighbour. Located near Gull Lake, 18km from Sylvan Lake, and 24 km to Lacombe, you'II have easy access to , swimming, boating, and camping as well as larger community amenities in proximity such as the hospital, and extensive shopping. Bentley's boutique shops, grocery store and K-12 school in town will meet your daily needs. Bike or walk the 3.5km paved path to Aspen Beach Provincial Park or the 4.5 km paved path to Sandy Point Beach, Campground and Boat Launch. Enjoy the vibrant community spirit with facilities such as a skating and hockey rink, curling rink, playgrounds, and major community events such as the annual Bentley Rodeo or the Farmers Market. Each lot is fully serviced to the lot line with water, sewer, 200-amp power services, gas, phone, and cable. Enjoy the convenience of paved streets, curbs, and gutters in this charming well-equipped neighbourhood. Come find out why they call Bentley "The Place to Be.―