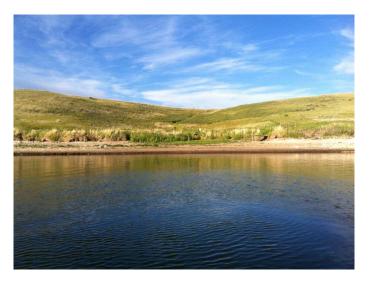

### \$399,900

0 Bedroom, 0.00 Bathroom, Land on 9.27 Acres

NONE, Stavely, Alberta

A quarter mile of your own lakefront. Pine Coulee lake lot property. 9.27 rolling grassy acres located on the east side of the reservoir. Located near Stavely, AB, 45 minutes south of Calgary. Far more lake frontage than almost every other Pine Coulee property. Recent properly drilled and registered water well. Fabulous location to build your home or vacation cabin and enjoy water sports, fishing and boating. No building pressure or timelines. Plenty of room for your own dirt bike track or horses. 5 minute drive to Stavely, easy access from highway. No Home owners association. Freehold land to do what you want when you want. Great sunsets . Acreage life at it's best. Start your family legacy 45 minutes from South Calgary.

#### **Amenities**

Is Waterfront Yes

Waterfront Lake Front