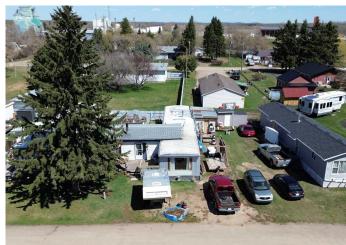

### \$65,000

2 Bedroom, 1.00 Bathroom, 1,243 sqft Mobile on 0.00 Acres

Bashaw, Bashaw, Alberta

1978 Norwood mobile. 14x65 with a 20x16 addition. Located in Bashaw within 10 minutes of Buffalo Lake. Bashaw is a fully serviced town and has all your needs for a small town in the country. Close to water for boaters, western events famous for bones throwing tournament, ball diamonds, and ag events. New school with K-12 grades. Very quiet town. Mobile features 2 bedrooms, South facing Living room, and a Bonus Great room with a wood burning stove. Decks front and back. Patio door for rear access to the large private deck with garden area. New shingles over the Great room, upgraded windows, good bones. Outside there is Room on East side of trailer to park or store your toys. Plus Low lot fee of only \$345.