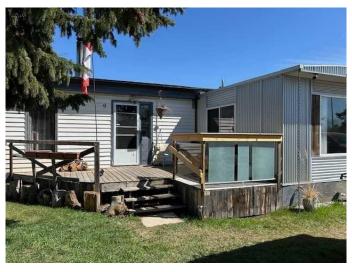

### \$65,000

2 Bedroom, 1.00 Bathroom, 1,243 sqft Mobile on 0.00 Acres

Bashaw, Bashaw, Alberta

1978 Norwood mobile. 14x65 with a 20x16 addition. Located in Bashaw within 10 minutes of Buffalo Lake. Bashaw is a fully serviced town and has all your needs for a small town in the country. Close to water for boaters, western events famous for bones throwing tournament, ball diamonds, and ag events. New school with K-12 grades. Very quiet town. Mobile features 2 bedrooms, South facing Living room, and a Bonus Great room with a wood burning stove. Decks front and back. Patio door for rear access to the large private deck with garden area. New shingles over the Great room, upgraded windows, good bones. Outside there is Room on East side of trailer to park or store your toys. Plus Low lot fee of only \$345.