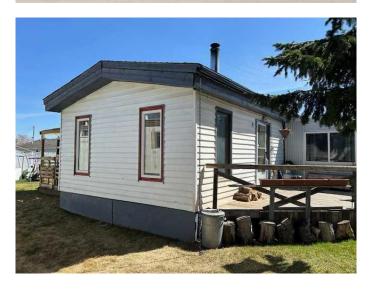

### \$65,000

2 Bedroom, 1.00 Bathroom, 1,243 sqft Mobile on 0.00 Acres

Bashaw, Bashaw, Alberta

1978 Norwood mobile. 14x65 with a 20x16 addition. Located in Bashaw within 10 minutes of Buffalo Lake. Bashaw is a fully serviced town and has all your needs for a small town in the country. Close to water for boaters, western events famous for bones throwing tournament, ball diamonds, and ag events. New school with K-12 grades. Very quiet town. Mobile features 2 bedrooms, South facing Living room, and a Bonus Great room with a wood burning stove. Decks front and back. Patio door for rear access to the large private deck with garden area. New shingles over the Great room, upgraded windows, good bones. Outside there is Room on East side of trailer to park or store your toys. Plus Low lot fee of only \$345.