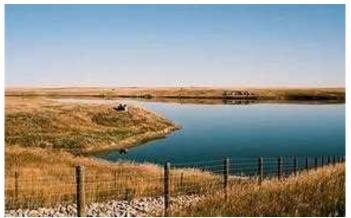

#### \$205,000

0 Bedroom, 0.00 Bathroom, Land on 3.09 Acres

NONE, Rural Willow Creek No. 26, M.D. of, Alberta

Summer Fun!!! Located at the south end of the 9 mile long Pine Coulee Reservoir!! Bring your RV, build your weekend getaway or your permanent residence and enjoy the views of the lake and the Porcupine Hills!! Enjoy all the water sports - water skiing, fishing, boating, swimming or bring the horses and ride the hills!! Minimal arch. controls, floating docks allowed. Natural gas and power are to the front of the lot. Government boat launch and campground located at south end of the lake. Summer is just around the corner, don't miss a minute of it......get ready now!!!