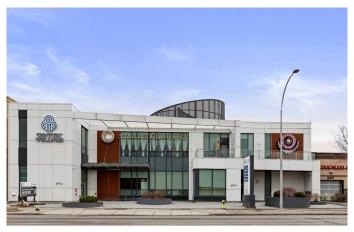

# \$7,880,000 - 4620-4624 16 Avenue Nw, Calgary

MLS® #A2217543

### \$7,880,000

0 Bedroom, 0.00 Bathroom, Commercial on 0.28 Acres

Montgomery, Calgary, Alberta

The most luxurious, custom designed medical/professional office building featuring pristine attention to detail with top end finishes. Facing Trans Canada Highway with excellent 16 Avenue NW exposure to high traffic volume, C-COR2 Commercial Corridor 2 offers mixed use development with varied heights. Main floor offers 6,225 sq.ft of office office, 2nd floor offers 6,089 sq.ft including staircases while the basement parkade offers 9,377 sq.ft of underground heated parking consisting of 23 stalls plus 2 other surface parking stalls. This building is fully owner occupied. The seller is open to a leaseback of the main floor depending on buyer's preference. Please refer to attached Brochure in Supplement. Thank you.