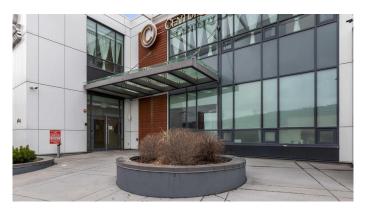

# \$7,880,000 - 4620-4624 16 Avenue Nw, Calgary

MLS® #A2217543

### \$7,880,000

0 Bedroom, 0.00 Bathroom, Commercial on 0.28 Acres

Montgomery, Calgary, Alberta

The most luxurious, custom designed medical/professional office building featuring pristine attention to detail with top end finishes. Facing Trans Canada Highway with excellent 16 Avenue NW exposure to high traffic volume, C-COR2 Commercial Corridor 2 offers mixed use development with varied heights. Main floor offers 6,225 sq.ft of office office, 2nd floor offers 6,089 sq.ft including staircases while the basement parkade offers 9,377 sq.ft of underground heated parking consisting of 23 stalls plus 2 other surface parking stalls. This building is fully owner occupied. The seller is open to a leaseback of the main floor depending on buyer's preference. Please refer to attached Brochure in Supplement. Thank you.