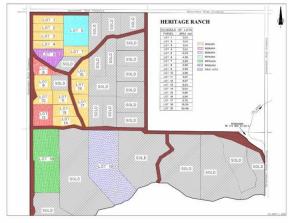

## \$249,900

0 Bedroom, 0.00 Bathroom, Land on 3.01 Acres

NONE, Rural Cardston County, Alberta

3.01 acres with drilled registered well AT 52ft and delivers 2.5GPM. Lot 1 in Heritage Ranch subdivision is your opportunity to re-connect with mother nature! This property is waiting and ready for the new owners creative vision for development. Chief Mountain and the beautiful Canadian rocky mountains as your back drop. Just a short drive to Waterton Lakes National Park. South West of Cardston. Close to Police Outpost Provincial Park and Lee Creek. This is truly a piece of Paradise!

# **Community Information**

Address Lot #1
Subdivision NONE

City Rural Cardston County

County Cardston County

Province Alberta
Postal Code T0K0K0