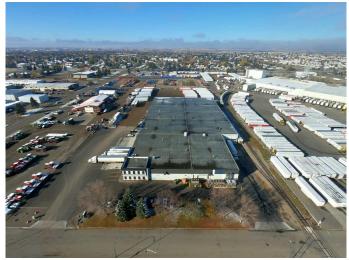

#### **\$10**

0 Bedroom, 0.00 Bathroom, Commercial on 6.38 Acres

Churchill Industrial Park, Lethbridge, Alberta

Located in the Churchill Industrial Park, this property has easy access to 43rd Street North and Highway 3 and is rail access adjacent. Neighboring tenants include Ring Container, Pepsico / Frito-Lay, Walmart North, Hanlon Ag Centre, and Meridian Manufacturing. The subject property offers 26,009 SF of flexible warehouse space that would be a great fit for warehousing and logistics. The property offers 21' ceiling heights, four loading docks, and LED interior lighting. Please contact an Associate for more information.