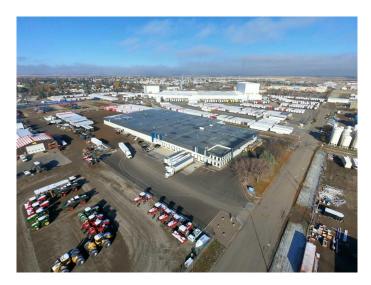

#### **\$10**

0 Bedroom, 0.00 Bathroom, Commercial on 6.38 Acres

Churchill Industrial Park, Lethbridge, Alberta

Located in the Churchill Industrial Park, this property has easy access to 43rd Street North and Highway 3 and is rail access adjacent. Neighboring tenants include Ring Container, Pepsico / Frito-Lay, Walmart North, Hanlon Ag Centre, and Meridian Manufacturing. The subject property offers 26,009 SF of flexible warehouse space that would be a great fit for warehousing and logistics. The property offers 21' ceiling heights, four loading docks, and LED interior lighting. Please contact an Associate for more information.