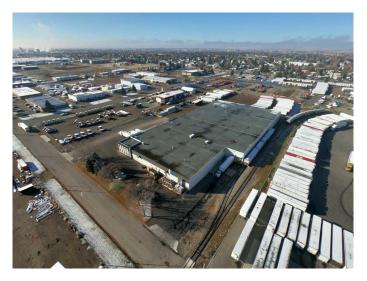

#### **\$10**

0 Bedroom, 0.00 Bathroom, Commercial on 6.38 Acres

Churchill Industrial Park, Lethbridge, Alberta

Located in the Churchill Industrial Park, this property has easy access to 43rd Street North and Highway 3 and is rail access adjacent. Neighboring tenants include Ring Container, Pepsico / Frito-Lay, Walmart North, Hanlon Ag Centre, and Meridian Manufacturing. The subject property offers 26,009 SF of flexible warehouse space that would be a great fit for warehousing and logistics. The property offers 21' ceiling heights, four loading docks, and LED interior lighting. Please contact an Associate for more information.