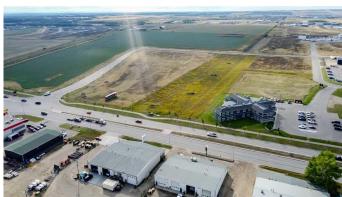

### \$1,905,000

0 Bedroom, 0.00 Bathroom, Land on 3.81 Acres

Urban Rail Business Park, Grande Prairie, Alberta

BUILD HERE! A high-visibility service station, car wash, industrial Business centre, recreation centre, oilfield business, warehouse and many other businesses will prosper here! Just 500 meters away from the nearest fire hall (great for insurance), Urban Rail Business Park is located on Costco's road (116 Street) on a major four-lane artery. It has unparalleled access to both Hwy 43 and Hwy 40. Vendors and customers are across the road in Richmond Industrial Park. If high exposure, easy access, and nearby amenities, communities, vendors, and customers are valuable to your bottom line, Grande Prairie's Urban Rail Business Park could be the perfect fit for you. Flexible zoning for commercial/industrial options and flexible lot configuration. Lots range in price from \$400K to \$550K per acre. Railway spur possibilities on lots next to the railroad.