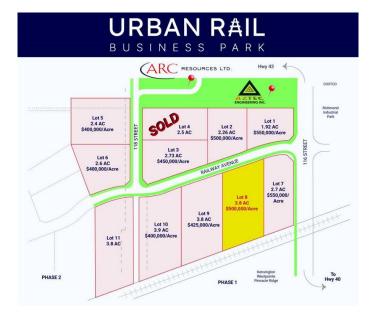

# \$1,905,000 - Lot 8 Railway Avenue, Grande Prairie

MLS® #A2217190

### \$1,905,000

0 Bedroom, 0.00 Bathroom, Land on 3.81 Acres

Urban Rail Business Park, Grande Prairie, Alberta

BUILD HERE! A high-visibility service station, car wash, industrial Business centre, recreation centre, oilfield business, warehouse and many other businesses will prosper here! Just 500 meters away from the nearest fire hall (great for insurance), Urban Rail Business Park is located on Costco's road (116 Street) on a major four-lane artery. It has unparalleled access to both Hwy 43 and Hwy 40. Vendors and customers are across the road in Richmond Industrial Park. If high exposure, easy access, and nearby amenities, communities, vendors, and customers are valuable to your bottom line, Grande Prairie's Urban Rail Business Park could be the perfect fit for you. Flexible zoning for commercial/industrial options and flexible lot configuration. Lots range in price from \$400K to \$550K per acre. Railway spur possibilities on lots next to the railroad.

(Lots 5-11 are not titled which allows extra flexibility for lot sizes. Lots 1-3 are titled).

## **Community Information**

Address Lot 8 Railway Avenue

Subdivision Urban Rail Business Park

City Grande Prairie
County Grande Prairie

Province Alberta

Postal Code T8W 0C7