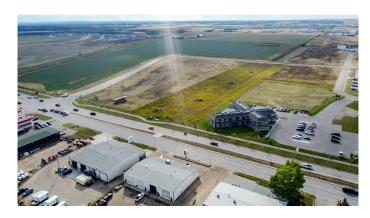

### \$1,905,000

0 Bedroom, 0.00 Bathroom, Land on 3.81 Acres

Urban Rail Business Park, Grande Prairie, Alberta

BUILD HERE! A high-visibility service station, car wash, industrial Business centre, recreation centre, oilfield business, warehouse and many other businesses will prosper here! Just 500 meters away from the nearest fire hall (great for insurance), Urban Rail Business Park is located on Costco's road (116 Street) on a major four-lane artery. It has unparalleled access to both Hwy 43 and Hwy 40. Vendors and customers are across the road in Richmond Industrial Park. If high exposure, easy access, and nearby amenities, communities, vendors, and customers are valuable to your bottom line, Grande Prairie's Urban Rail Business Park could be the perfect fit for you. Flexible zoning for commercial/industrial options and flexible lot configuration. Lots range in price from \$400K to \$550K per acre. Railway spur possibilities on lots next to the railroad.