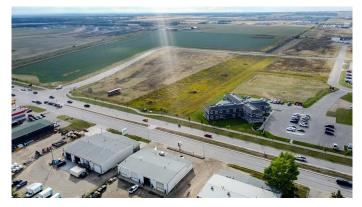

#### \$1,496,000

0 Bedroom, 0.00 Bathroom, Land on 2.72 Acres

Urban Rail Business Park, Grande Prairie, Alberta

BUILD HERE! A high-visibility service station, car wash, industrial Business centre, recreation centre, oilfield business, warehouse and many other businesses will prosper here! Just 500 meters away from the nearest fire hall (great for insurance), Urban Rail Business Park is located on Costco's road (116 Street) on a major four-lane artery. It has unparalleled access to both Hwy 43 and Hwy 40. Vendors and customers are across the road in Richmond Industrial Park. If high exposure, easy access, and nearby amenities, communities, vendors, and customers are valuable to your bottom line, Grande Prairie's Urban Rail Business Park could be the perfect fit for you. Flexible zoning for commercial/industrial options and flexible lot configuration. Lots range in price from \$400K to \$550K per acre. Railway spur possibilities on lots next to the railroad.