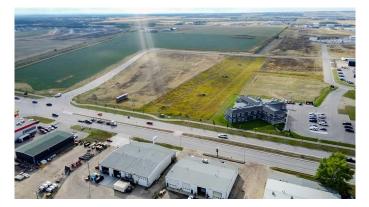

#### \$1,496,000

0 Bedroom, 0.00 Bathroom, Land on 2.72 Acres

Urban Rail Business Park, Grande Prairie, Alberta

BUILD HERE! A high-visibility service station, car wash, industrial Business centre, recreation centre, oilfield business, warehouse and many other businesses will prosper here! Just 500 meters away from the nearest fire hall (great for insurance), Urban Rail Business Park is located on Costco's road (116 Street) on a major four-lane artery. It has unparalleled access to both Hwy 43 and Hwy 40. Vendors and customers are across the road in Richmond Industrial Park. If high exposure, easy access, and nearby amenities, communities, vendors, and customers are valuable to your bottom line, Grande Prairie's Urban Rail Business Park could be the perfect fit for you. Flexible zoning for commercial/industrial options and flexible lot configuration. Lots range in price from \$400K to \$550K per acre. Railway spur possibilities on lots next to the railroad.