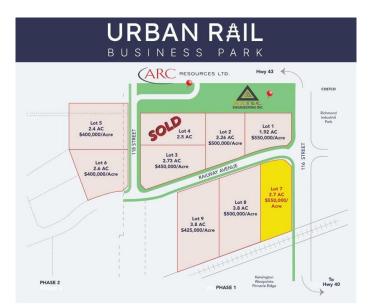

#### \$1,496,000

0 Bedroom, 0.00 Bathroom, Land on 2.72 Acres

Urban Rail Business Park, Grande Prairie, Alberta

BUILD HERE! A high-visibility service station, car wash, industrial Business centre, recreation centre, oilfield business, warehouse and many other businesses will prosper here! Just 500 meters away from the nearest fire hall (great for insurance), Urban Rail Business Park is located on Costco's road (116 Street) on a major four-lane artery. It has unparalleled access to both Hwy 43 and Hwy 40. Vendors and customers are across the road in Richmond Industrial Park. If high exposure, easy access, and nearby amenities, communities, vendors, and customers are valuable to your bottom line, Grande Prairie's Urban Rail Business Park could be the perfect fit for you. Flexible zoning for commercial/industrial options and flexible lot configuration. Lots range in price from \$400K to \$550K per acre. Railway spur possibilities on lots next to the railroad.

(Lots 5-9 are not titled which allows extra flexibility for lot sizes. Lots 1-3 are titled).