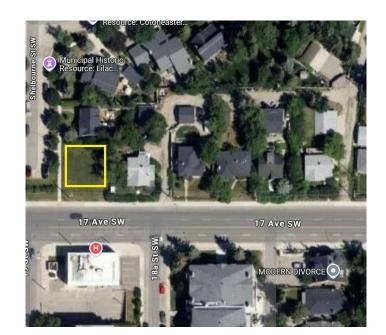

### \$500,000

0 Bedroom, 0.00 Bathroom, Land on 0.10 Acres

Scarboro, Calgary, Alberta

"ATTENTION DEVELOPERS & BUILDERS!! Prime corner lot in the highly sought-after inner-city community of Scarboro! This spacious lot, zoned RCG, is ideal for an infill project, with no demolition costs and immediate possession available. Measuring approximately 19.8 x 21.3 meters (corner cut), this location offers a rare opportunity to build a new home or multi-family unit just minutes from downtown Calgary. Enjoy the convenience of nearby amenities including top-rated schools, parks, shopping, dining, and excellent transit access. Don't miss outâ€"motivated sellers make this upscale neighborhood your next project site!"

### **Community Information**

Address 1620 Shelbourne Street Sw

Subdivision Scarboro
City Calgary
County Calgary

Province Alberta
Postal Code T3C 2L3