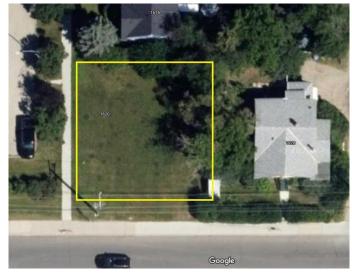

### \$500,000

0 Bedroom, 0.00 Bathroom, Land on 0.10 Acres

Scarboro, Calgary, Alberta

"ATTENTION DEVELOPERS & BUILDERS!! Prime corner lot in the highly sought-after inner-city community of Scarboro! This spacious lot, zoned RCG, is ideal for an infill project, with no demolition costs and immediate possession available. Measuring approximately 19.8 x 21.3 meters (corner cut), this location offers a rare opportunity to build a new home or multi-family unit just minutes from downtown Calgary. Enjoy the convenience of nearby amenities including top-rated schools, parks, shopping, dining, and excellent transit access. Don't miss outâ€"motivated sellers make this upscale neighborhood your next project site!"