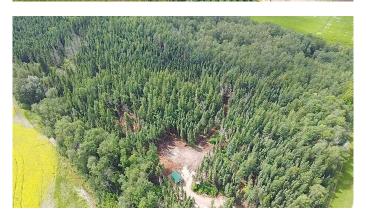

#### \$170,000

0 Bedroom, 0.00 Bathroom, Land on 10.18 Acres

NONE, Rural Athabasca County, Alberta

Appreciate complete privacy surrounded by nature. 10.18 acres under 10 minutes to town, just a short quad ride from your door step to the Athabasca River and crown land. The majority of this property is untouched with the exception of a windy driveway through the trees, opening up to a small clearing where the you'II see the beginning stages of a secluded getaway. 16 ft x 16 ft cabin on skids, and 2005 fifth wheel trailer are already onsite and ready for you to start enjoying today.