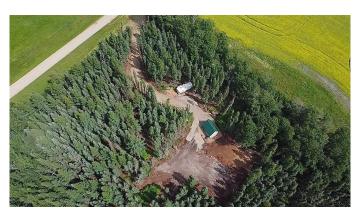

#### \$170,000

0 Bedroom, 0.00 Bathroom, Land on 10.18 Acres

NONE, Rural Athabasca County, Alberta

Appreciate complete privacy surrounded by nature. 10.18 acres under 10 minutes to town, just a short quad ride from your door step to the Athabasca River and crown land. The majority of this property is untouched with the exception of a windy driveway through the trees, opening up to a small clearing where the you'II see the beginning stages of a secluded getaway. 16 ft x 16 ft cabin on skids, and 2005 fifth wheel trailer are already onsite and ready for you to start enjoying today.