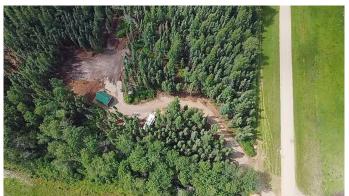

#### \$170,000

0 Bedroom, 0.00 Bathroom, Land on 10.18 Acres

NONE, Rural Athabasca County, Alberta

Appreciate complete privacy surrounded by nature. 10.18 acres under 10 minutes to town, just a short quad ride from your door step to the Athabasca River and crown land. The majority of this property is untouched with the exception of a windy driveway through the trees, opening up to a small clearing where the you'II see the beginning stages of a secluded getaway. 16 ft x 16 ft cabin on skids, and 2005 fifth wheel trailer are already onsite and ready for you to start enjoying today.