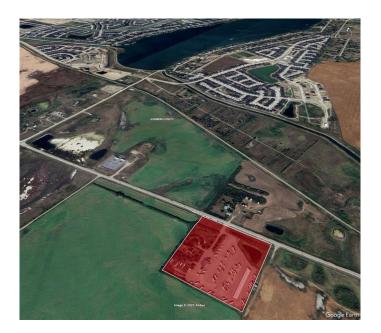

#### \$5,700,000

0 Bedroom, 0.00 Bathroom, Land on 10.00 Acres

NONE, Chestermere, Alberta

This 10 acre parcel is currently zoned as "Business Park/Light Industrial" in the City of Chestermere. There is currently a mini/RV storage business operating on the parcel, but this is a land sale only. Approximately half of the property has a solid gravel base, constructed for the storage business. That portion is fenced with a security gate and lighting. The other half has a garage that is currently rented out, additional outdoor storage and a cedar home. A recently approved land us change for a new datacenter on an adjoining site anticipates 1200+ construction jobs and 300+ operational jobs for the area.

### **Community Information**

Address 281119 Twp Rd 240

Subdivision NONE

City Chestermere County Chestermere

Province Alberta

Postal Code T1X 0K5