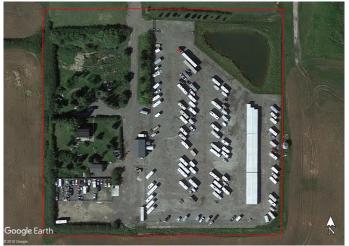

#### \$5,700,000

0 Bedroom, 0.00 Bathroom, Land on 10.00 Acres

NONE, Chestermere, Alberta

This 10 acre parcel is currently zoned as "Business Park/Light Industrial" in the City of Chestermere. There is currently a mini/RV storage business operating on the parcel, but this is a land sale only. Approximately half of the property has a solid gravel base, constructed for the storage business. That portion is fenced with a security gate and lighting. The other half has a garage that is currently rented out, additional outdoor storage and a cedar home. A recently approved land us change for a new datacenter on an adjoining site anticipates 1200+ construction jobs and 300+ operational jobs for the area.