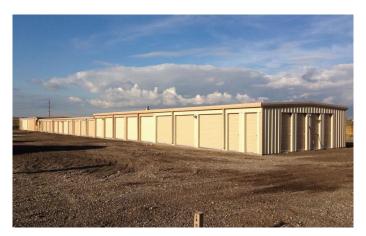

#### \$5,700,000

0 Bedroom, 0.00 Bathroom, Land on 10.00 Acres

NONE, Chestermere, Alberta

This 10 acre parcel is currently zoned as "Business Park/Light Industrial" in the City of Chestermere. There is currently a mini/RV storage business operating on the parcel, but this is a land sale only. Approximately half of the property has a solid gravel base, constructed for the storage business. That portion is fenced with a security gate and lighting. The other half has a garage that is currently rented out, additional outdoor storage and a cedar home. A recently approved land us change for a new datacenter on an adjoining site anticipates 1200+ construction jobs and 300+ operational jobs for the area.