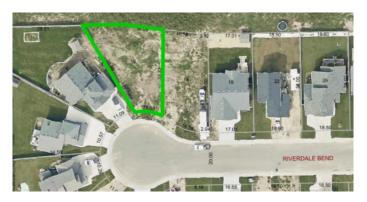

# \$118,900 - 10 Riverdale Bend, Whitecourt

MLS® #A2216735

#### \$118,900

0 Bedroom, 0.00 Bathroom, Land on 0.17 Acres

NONE, Whitecourt, Alberta

Stunning Lot situated in Whitecourt's newest subdivision of Riverdale Bend. This 7449 sq. ft lot is ready for you to build your dream home! Any style of home will fit in well on this street! The possibilities are endless... bungalow, two storey, or maybe a 1.5 storey, you can get creative with this one and build your forever home! Currently you have green space behind you and the backyard space in this home is second to none! If you're looking for a lot in town with a great sized backyard, I think we have found your match! Very close to St. Joeseph's School (4-12 Catholic), Percy Baxter (6-8 Public) and St. Mary's (PRE-K -3 Catholic). The baseball diamonds and golf course are also a short drive! Do yourself a favour, and come have a peak at this great blank canvas!

### **Community Information**

Address 10 Riverdale Bend

Subdivision NONE

City Whitecourt

County Woodlands County

Province Alberta
Postal Code T7S 0G4