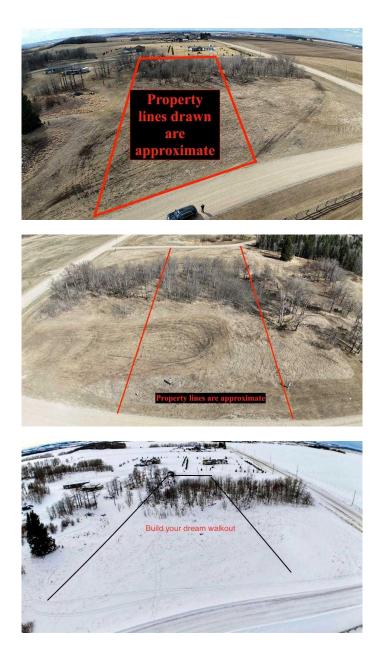

#### \$84,900

0 Bedroom, 0.00 Bathroom, Land on 2.01 Acres

NONE, Rural Ponoka County, Alberta

Looking for an amazing lot to build your dream home?? This lot is close to Rimbey and Gull Lake? Look no further than Bison View Estates only 7 kms east of Rimbey on Township road 424, directly west of Gull Lkae approx the same distance. This beautiful subdivision has a paved road connecting all the lots, some of which have already been developed. This beautiful 2.01 acres is shaped for a possible east facing walkout. Gently rolling terrain with beautiful trees in between the horseshoe shaped Cul-de-sac. Power and gas to the property line, the township road is scheduled to be paved in the future. Close to Rimbey for schools/hospitals, and all the other amenities that small town living can bring you. Red Deer, Sylvan Lake, Edmonton and Highway 2 are all short drives. Location and view alone make this a beautiful spot, plus where can you find such value!!