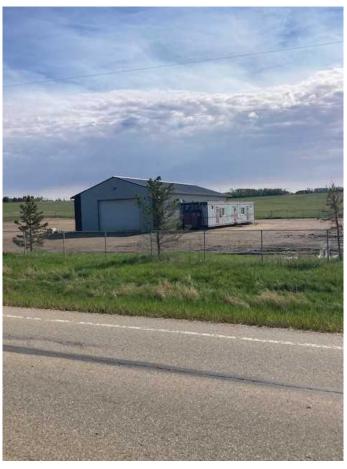

### \$6,500

0 Bedroom, 0.00 Bathroom, Commercial on 4.98 Acres

Dimsdale Industrial Park, Dimsdale, Alberta

3,283 Square foot shop and an Atco office trailer available for lease in the Dimsdale. It is on a 4.98 acre lot with approximately 2.0 +/-acres fenced and graveled and the other 3 are undeveloped. The property has a holding tank for sewer and a shared water well. It is available at \$6,500.00 per month plus GST which includes taxes and insurance. The Tenant shall be responsible for power, gas, water, snow removal, pumping sewer and property maintenance.