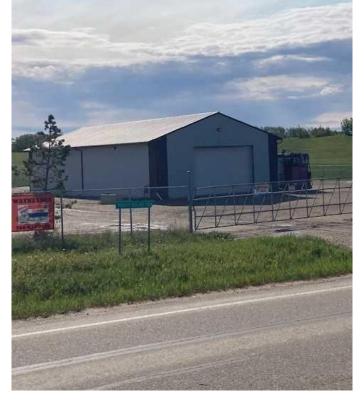

### \$6,500

0 Bedroom, 0.00 Bathroom, Commercial on 4.98 Acres

Dimsdale Industrial Park, Dimsdale, Alberta

3,283 Square foot shop and an Atco office trailer available for lease in the Dimsdale. It is on a 4.98 acre lot with approximately 2.0 +/-acres fenced and graveled and the other 3 are undeveloped. The property has a holding tank for sewer and a shared water well. It is available at \$6,500.00 per month plus GST which includes taxes and insurance. The Tenant shall be responsible for power, gas, water, snow removal, pumping sewer and property maintenance.