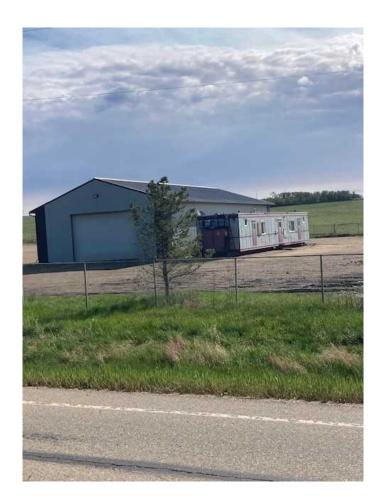

### \$6,500

0 Bedroom, 0.00 Bathroom, Commercial on 4.98 Acres

Dimsdale Industrial Park, Dimsdale, Alberta

3,283 Square foot shop and an Atco office trailer available for lease in the Dimsdale. It is on a 4.98 acre lot with approximately 2.0 +/-acres fenced and graveled and the other 3 are undeveloped. The property has a holding tank for sewer and a shared water well. It is available at \$6,500.00 per month plus GST which includes taxes and insurance. The Tenant shall be responsible for power, gas, water, snow removal, pumping sewer and property maintenance.