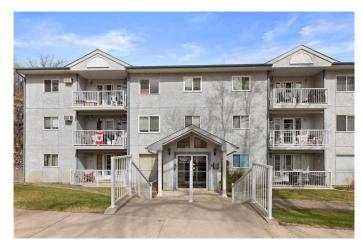

# \$250,000 - 302, 252 4 Street Se, Medicine Hat

MLS® #A2216581

### \$250,000

2 Bedroom, 2.00 Bathroom, 1,256 sqft Residential on 0.00 Acres

SE Hill, Medicine Hat, Alberta

Top-Floor Condo with Unmatched River Valley & City Views. Welcome to turn-key low maintenance living in the heart of the city! This beautifully renovated top-floor condo offers breathtaking panoramic views of the river valleyâ€"stunning in every season. Ideally located just blocks from the Esplanade, library, restaurants, shopping, and more, you'II love the convenience of close downtown living. Inside, you'II find a bright and spacious 2 bedroom, 2 bathroom open concept layout designed for comfort and style in this quiet age restricted building (must be 55 years of age by 2035). The gourmet kitchen has been thoughtfully opened up to the living space and showcases elegant granite countertops, a spacious island with seating, custom cabinetry, and designer lightingâ€"perfect for both entertaining and everyday living. Engineered hardwood flows throughout the main living areas, adding warmth and sophistication. The primary suite features a beautifully updated 3-piece ensuite with a custom tile shower and modern vanity. A second well-sized bedroom is just steps away from the second bathroom which is complete with a full sized shower. A large in-suite laundry room with extra cabinetry and a utility sink adds practical convenience. You'II also appreciate the generous storage options throughout the home. This unit includes a heated underground parking stall and storage unit. Building also has an elevator for added convenience. If you're looking for carefree condo living with style, space, and