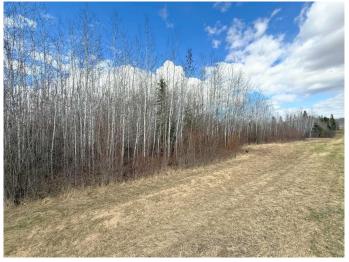

### \$39,900

0 Bedroom, 0.00 Bathroom, Land on 1.63 Acres

NONE, Rural Athabasca County, Alberta

1.63 acres within walking distance to the Athabasca River. Property consists of mature bush, so you can completely customize the size of the clearing to fit your development. Keep it small and cozy for a private weekend getaway, or open it up for a larger development. You're only a 5 minute quad ride to crown land, or 10 minutes to the Athabasca Golf Course. At this price, it would make an excellent investment to grow on the future potential.