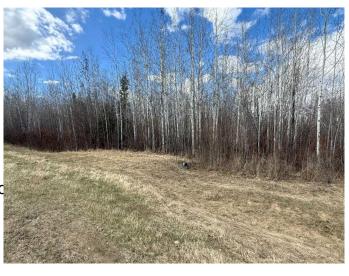

### \$39,900

0 Bedroom, 0.00 Bathroom, Land on 1.63 Acres

NONE, Rural Athabasca County, Alberta

1.63 acres within walking distance to the Athabasca River. Property consists of mature bush, so you can completely customize the size of the clearing to fit your development. Keep it small and cozy for a private weekend getaway, or open it up for a larger development. You're only a 5 minute quad ride to crown land, or 10 minutes to the Athabasca Golf Course. At this price, it would make an excellent investment to grow on the future potential.