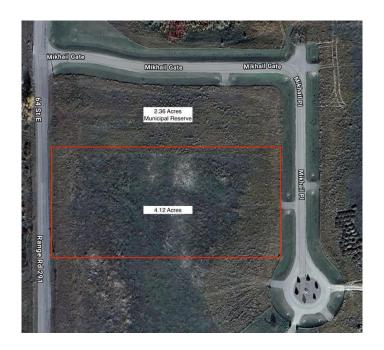

### \$775,000

0 Bedroom, 0.00 Bathroom, Land on 4.12 Acres

NONE, Rural Foothills County, Alberta

Discover a rare opportunity with this 4.12-acre parcel located south of Calgary in the charming community of Dewinton. This property features two productive water wells, yielding 10 GPM and 5 GPM, ensuring a reliable water source for any future development. Bordered by a 2.38-acre Municipal Reserve, this unique layout effectively offers 6.5 acres for your children to explore and play, providing ample space for outdoor activities. The property comes with architectural restrictions designed to protect your investment and maintain the area's aesthetic appeal. Whether you envision building your dream home or prefer to hold onto the land as real estate values continue to rise, this is an exceptional investment opportunity. Remember, they stopped making land years agoâ€"don't miss your chance to secure this prime piece of real estate!