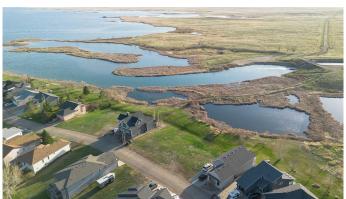

#### \$185,000

0 Bedroom, 0.00 Bathroom, Land on 0.20 Acres

NONE, Lake Newell Resort, Alberta

STUNNING WEST FACING DOULE LOT AT LAKE NEWELL RESORT! Preferred lake lifestyle provides excellent building opportunity only 10 minutes south of Brooks. Bare land condominium community with low condo fees. This walk- out lot provides incredible sunset views and is within walking distance to marina, beaches, playgrounds, basketball & tennis courts. School bus stops are just down the street. This beautiful "Lake life" community is perfect for the "outdoorsy" type! Start enjoying lake living this summer! BOAT SLIP INCLUDED!