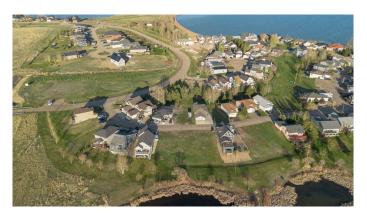

#### \$185,000

0 Bedroom, 0.00 Bathroom, Land on 0.20 Acres

NONE, Lake Newell Resort, Alberta

STUNNING WEST FACING DOULE LOT AT LAKE NEWELL RESORT! Preferred lake lifestyle provides excellent building opportunity only 10 minutes south of Brooks. Bare land condominium community with low condo fees. This walk- out lot provides incredible sunset views and is within walking distance to marina, beaches, playgrounds, basketball & tennis courts. School bus stops are just down the street. This beautiful "Lake life" community is perfect for the "outdoorsy" type! Start enjoying lake living this summer! BOAT SLIP INCLUDED!