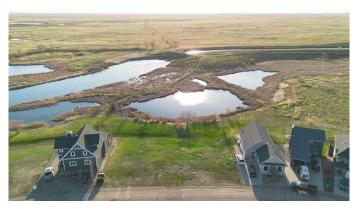

#### \$185,000

0 Bedroom, 0.00 Bathroom, Land on 0.20 Acres

NONE, Lake Newell Resort, Alberta

STUNNING WEST FACING DOULE LOT AT LAKE NEWELL RESORT! Preferred lake lifestyle provides excellent building opportunity only 10 minutes south of Brooks. Bare land condominium community with low condo fees. This walk- out lot provides incredible sunset views and is within walking distance to marina, beaches, playgrounds, basketball & tennis courts. School bus stops are just down the street. This beautiful "Lake life" community is perfect for the "outdoorsy" type! Start enjoying lake living this summer! BOAT SLIP INCLUDED!