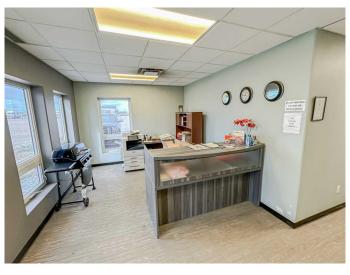

### \$3,180,000

0 Bedroom, 0.00 Bathroom, Commercial on 7.33 Acres

Emerson Trail Industrial Park, Rural Grande Prairie No. 1, County of, Alberta

This 9,914 SF shop was completed in 2015 and is being offered for sale with approximately a 7.33 acre fenced and graveled yard with cloth, providing plenty of room to grow. The shop offers three 120' drive-thru bays, 3 phase power, and 1,274 SF office space consisting of 4 offices, washrooms, and a reception area. This building is ideal for any growing company and ready for any business looking to operate efficiently in their own space with enough yard space to grow. To book a showing or for more information call your local Commercial Realtor®.