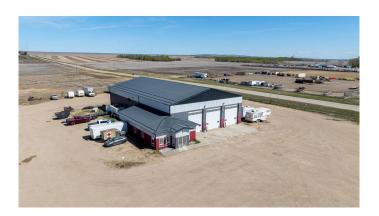

### \$3,180,000

0 Bedroom, 0.00 Bathroom, Commercial on 7.33 Acres

Emerson Trail Industrial Park, Rural Grande Prairie No. 1, County of, Alberta

This 9,914 SF shop was completed in 2015 and is being offered for sale with approximately a 7.33 acre fenced and graveled yard with cloth, providing plenty of room to grow. The shop offers three 120' drive-thru bays, 3 phase power, and 1,274 SF office space consisting of 4 offices, washrooms, and a reception area. This building is ideal for any growing company and ready for any business looking to operate efficiently in their own space with enough yard space to grow. To book a showing or for more information call your local Commercial Realtor®.