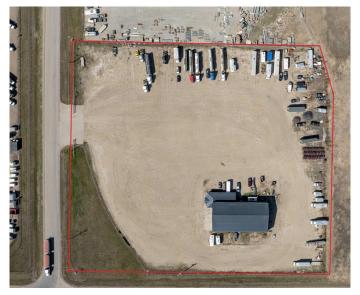

### \$3,180,000

0 Bedroom, 0.00 Bathroom, Commercial on 7.33 Acres

Emerson Trail Industrial Park, Rural Grande Prairie No. 1, County of, Alberta

This 9,914 SF shop was completed in 2015 and is being offered for sale with approximately a 7.33 acre fenced and graveled yard with cloth, providing plenty of room to grow. The shop offers three 120' drive-thru bays, 3 phase power, and 1,274 SF office space consisting of 4 offices, washrooms, and a reception area. This building is ideal for any growing company and ready for any business looking to operate efficiently in their own space with enough yard space to grow. To book a showing or for more information call your local Commercial Realtor®.