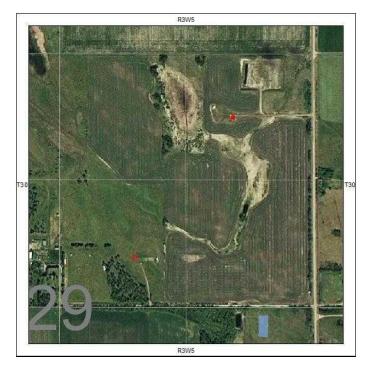

#### \$999,000

0 Bedroom, 0.00 Bathroom, Agri-Business on 0.00 Acres

NONE, Carstairs, Alberta

160 Acres of Land just west of Carstairs. North East Quarter of Section 29 Range 3 Township 30 W5M. There are 3 Surface Leases on this property and 85+/- acres of Cultivated Land that can be leased out.