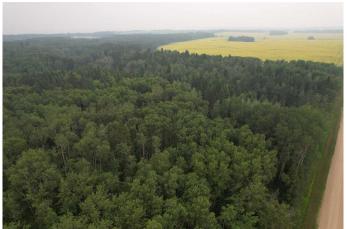

# \$1,434,000 - On Range Road 14, Rural Ponoka County

MLS® #A2216202

\$1,434,000

0 Bedroom, 0.00 Bathroom, Land on 159.50 Acres

NONE, Rural Ponoka County, Alberta

Less Than 3km from Gull Lake in Ponoka County, there is no other property around that can compare. This 159.5-+/- acre parcel is fully treed and is the perfect blank canvas to jumpstart your vision. Whether you want to re-zone and subdivide into larger parcels or get creative and thoughtfully build a master planned community comprised of mini acreages. In this beautiful grove, the possibilities are endless. Utilize the stunning natural surroundings that this large plot of land has to offer and design the site use around the existing peaceful and established woodland. This ideal location offers not only the allure of natural splendor but also the convenience of proximity. Moreover, the array of recreational activities beckons, with nearby attractions like Parkland Beach, Summer Village of Parkland Beach, Gull Lake Public Beach, and Gull Lake Golf Course providing endless possibilities for leisure and adventure. The secluded nature of this property invites you to create an idyllic escape that epitomizes harmony with the natural world. Surrounded by the whispers of the wind and the rustling leaves, you'll find inspiration in every corner of this unique landscape. This is a one-of-a-kind opportunity!