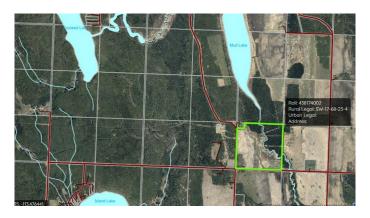

### \$300,000

0 Bedroom, 0.00 Bathroom, Land on 157.08 Acres

NONE, Rural Athabasca County, Alberta

#1 of four quarters offered for sale. NE of Island Lake in Athabasca County. #4 soil. Excellent grain or forage land. 65 acres seeded. Lots of crown land in the area, and lots of wildlife. This quarter is well suited for recreation or farming. Surface revenue of \$2162/year. Offered by sealed tender closing May 14 at noon. Buy one, several, or all four quarters. Fast possession available for a 2025 crop

## **Community Information**

Address Sw 17-68-23-w4

Subdivision NONE

City Rural Athabasca County

County Athabasca County

Province Alberta
Postal Code T9S 2B9