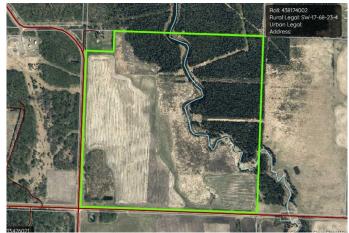

### \$300,000

0 Bedroom, 0.00 Bathroom, Land on 157.08 Acres

NONE, Rural Athabasca County, Alberta

#1 of four quarters offered for sale. NE of Island Lake in Athabasca County. #4 soil. Excellent grain or forage land. 65 acres seeded. Lots of crown land in the area, and lots of wildlife. This quarter is well suited for recreation or farming. Surface revenue of \$2162/year. Offered by sealed tender closing May 14 at noon. Buy one, several, or all four quarters. Fast possession available for a 2025 crop

## **Community Information**

Address Sw 17-68-23-w4

Subdivision NONE

City Rural Athabasca County

County Athabasca County

Province Alberta
Postal Code T9S 2B9