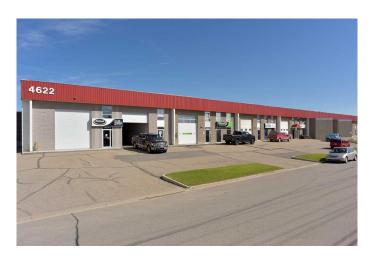

# \$6 - 3, 4622 61 Street, Red Deer

MLS® #A2215899

### \$6

0 Bedroom, 0.00 Bathroom, Commercial on 2.50 Acres

Riverside Light Industrial Park, Red Deer, Alberta

A multi-tenant building in the central and desirable location of Riverside Light Industrial Park. Parking at the front of the building is paved with each Unit having loading access at grade level. Unit consists of 1 office, 1 washroom and the rest warehouse/open space. Open/warehouse space is offers flexibility for use/operations. The Annual Base Rent is \$6.00 per sq. ft. (for the first year only of a 5 year lease with escalations for a well qualified tenant) per month plus G.S.T. Current NNN is \$4.80 per sq. ft.

## **Community Information**

Address 3, 4622 61 Street

Subdivision Riverside Light Industrial Park

City Red Deer County Red Deer

Province Alberta
Postal Code T4N 2R2