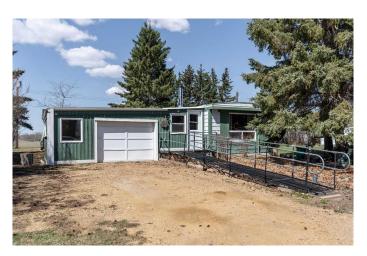

# \$132,500

2 Bedroom, 1.00 Bathroom, 896 sqft Residential on 0.28 Acres

Bawlf, Bawlf, Alberta

Affordability in Bawlf! This two bedroom, one bath home located 2 blocks away from Bawlf School is situated on two lots with plenty of space for to play or even develop! As you walk up to the home you'll notice the spacious 24 x 21 garage with plenty of power outlets for the tinkerer in the family. Inside the home you'll find a spacious living room with a wood burning stove and a kitchen with plenty of cupboards and space to work in. This 1975 mobile also features two bedrooms and a dedicated laundry room. Outside you'll find lots of space and storage on this double lot including a cinder block shed behind the home and a medium sized shed that currently formerly had gas and power connected to it. With lots of space and a solid home, this could be the perfect starter property in the wonderful village of Bawlf.

Built in 1975

Type Residential Sub-Type Detached

Style Single Wide Mobile Home

Status Active

#### **Amenities**

Parking Spaces 2

Parking Single Garage Attached

# of Garages 1

# **Exterior**

Exterior Features None

Lot Description Back Yard, Cleared, Lawn, Rectangular Lot

Roof Metal

Construction Metal Frame

Foundation Piling(s)