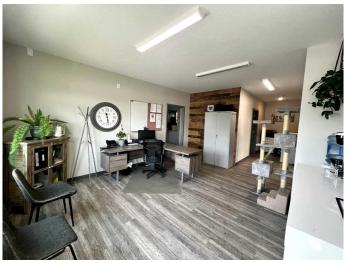

#### \$10

0 Bedroom, 0.00 Bathroom, Commercial on 0.00 Acres

Piper Creek Business Park, Rural Red Deer County, Alberta

1.01 Acres

Built in 2014

### **Essential Information**

| MLS® #     | A2215879   |
|------------|------------|
| Price      | \$10       |
| Bathrooms  | 0.00       |
| Acres      | 0.00       |
| Year Built | 2014       |
| Туре       | Commercial |
| Sub-Type   | Industrial |
| Status     | Active     |

#### **Additional Information**

| Date Listed    | April 28th, 2025 |
|----------------|------------------|
| Days on Market | 2                |
| Zoning         | BSI              |