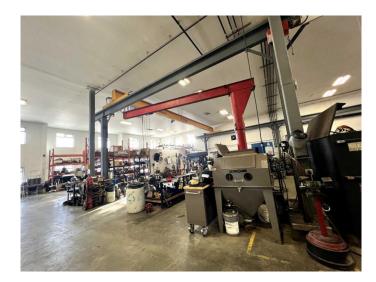

#### \$10

0 Bedroom, 0.00 Bathroom, Commercial on 0.00 Acres

Piper Creek Business Park, Rural Red Deer County, Alberta

1.01 Acres

Built in 2014

### **Essential Information**

| MLS® #     | A2215879   |
|------------|------------|
| Price      | \$10       |
| Bathrooms  | 0.00       |
| Acres      | 0.00       |
| Year Built | 2014       |
| Туре       | Commercial |
| Sub-Type   | Industrial |
| Status     | Active     |

#### **Additional Information**

| Date Listed    | April 28th, 2025 |
|----------------|------------------|
| Days on Market | 2                |
| Zoning         | BSI              |