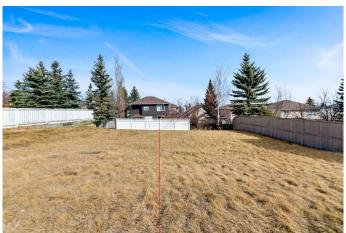

## \$549,900

0 Bedroom, 0.00 Bathroom, Land on 0.09 Acres

Patterson, Calgary, Alberta

Welcome to an incredible opportunity to own one of two premium lots in the highly sought-after community of Patterson Heights. This lot is available in this established and picturesque area â€" an opportunity that may not come again!

Enjoy north valley views from both the main floor and second floor, creating a breathtaking backdrop for daily living and entertaining. The lots are an impressive 120 feet deep, offering endless possibilities to build your dream home with Wildwood Developments or bring your own builder. Development permit have been approved, building permit is in progress.