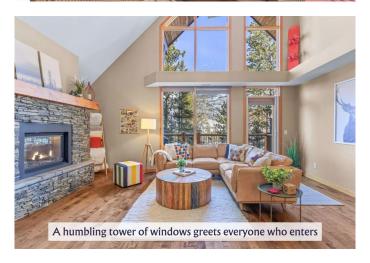

## \$1,389,900

3 Bedroom, 4.00 Bathroom, 2,429 sqft Residential on 0.00 Acres

Three Sisters, Canmore, Alberta

Tucked into the breathtaking landscape of Canmore's exclusive Three Sisters Mountain Village, this extraordinary four-level townhome is a true mountain sanctuary, offering over 3,000 square feet of refined living space where nature meets luxury. Every room and window frames uninterrupted, awe-inspiring views of the surrounding peaks, creating a sense of connection to the wilderness without compromising comfort.

Impeccably maintained and thoughtfully appointed, the home features soaring vaulted ceilings, expansive windows, and rich, high-quality finishings throughout. The gourmet kitchen is a centerpiece â€" perfect for entertaining â€" with premium appliances, sleek surfaces, and an inviting flow into the open-concept living and dining areas. With 3 generously sized bedrooms and 3.5 elegant bathrooms, including a luxurious primary retreat, there's ample room for both family living and hosting guests. Private outdoor spaces offer serene escapes, ideal for morning coffee or evening gatherings under the stars.