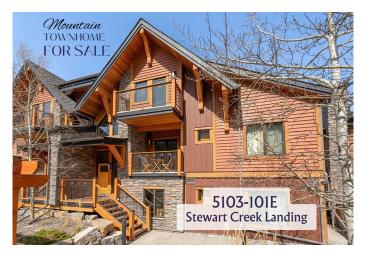

# \$1,389,900 - 5103, 101e Stewart Creek Landing, Canmore

MLS® #A2215814

## \$1,389,900

3 Bedroom, 4.00 Bathroom, 2,429 sqft Residential on 0.00 Acres

Three Sisters, Canmore, Alberta

Tucked into the breathtaking landscape of Canmore's exclusive Three Sisters Mountain Village, this extraordinary four-level townhome is a true mountain sanctuary, offering over 3,000 square feet of refined living space where nature meets luxury. Every room and window frames uninterrupted, awe-inspiring views of the surrounding peaks, creating a sense of connection to the wilderness without compromising comfort.

# **Community Information**

Address 5103, 101e Stewart Creek Landing

Subdivision Three Sisters

City Canmore

County Bighorn No. 8, M.D. of

Province Alberta
Postal Code T1W 0E3

**Amenities** 

Amenities Clubhouse