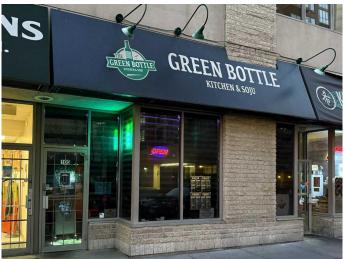

### \$249,900

0 Bedroom, 0.00 Bathroom, Commercial on 0.00 Acres

Downtown West End, Calgary, Alberta

Incredible opportunity to own a vibrant, well-established Korean-style pub in the heart of downtown Calgary! Known for its lively atmosphere and authentic Korean vibe, this pub offers fully licensed bar with a variety of popular Korean drinks and cocktails, delicious food, and karaoke for unforgettable entertainment. Seating capacity for 44 people in 981 sqft, the spacious kitchen with canopy expands its ability to serve hot food efficiently, and perfectly designed the interior layout to minimize the labor cost. Not to mention its location where the youngsters are gathering in the days and the nights, and a rock-throw distance to the C-Train station for alcohol consumers. Enjoy spending your daytime and operating this attractive business only from 6pm to 12am for nightlife patrons or you can operate longer hours by serving breakfast and lunch to generate more revenue! Opened from scratch about 5 years ago and most improvements and equipment are still in a good condition. This is a turnkey business with its well-loved concepts, established brand name, and loyal customers! Don't miss this golden opportunity! Please respect the operation of the business so do not visit or approach staff without prior appointment!