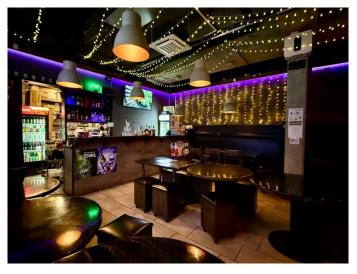

### \$249,900

0 Bedroom, 0.00 Bathroom, Commercial on 0.00 Acres

Downtown West End, Calgary, Alberta

Incredible opportunity to own a vibrant, well-established Korean-style pub in the heart of downtown Calgary! Known for its lively atmosphere and authentic Korean vibe, this pub offers fully licensed bar with a variety of popular Korean drinks and cocktails, delicious food, and karaoke for unforgettable entertainment. Seating capacity for 44 people in 981 sqft, the spacious kitchen with canopy expands its ability to serve hot food efficiently, and perfectly designed the interior layout to minimize the labor cost. Not to mention its location where the youngsters are gathering in the days and the nights, and a rock-throw distance to the C-Train station for alcohol consumers. Enjoy spending your daytime and operating this attractive business only from 6pm to 12am for nightlife patrons or you can operate longer hours by serving breakfast and lunch to generate more revenue! Opened from scratch about 5 years ago and most improvements and equipment are still in a good condition. This is a turnkey business with its well-loved concepts, established brand name, and loyal customers! Don't miss this golden opportunity! Please respect the operation of the business so do not visit or approach staff without prior appointment!